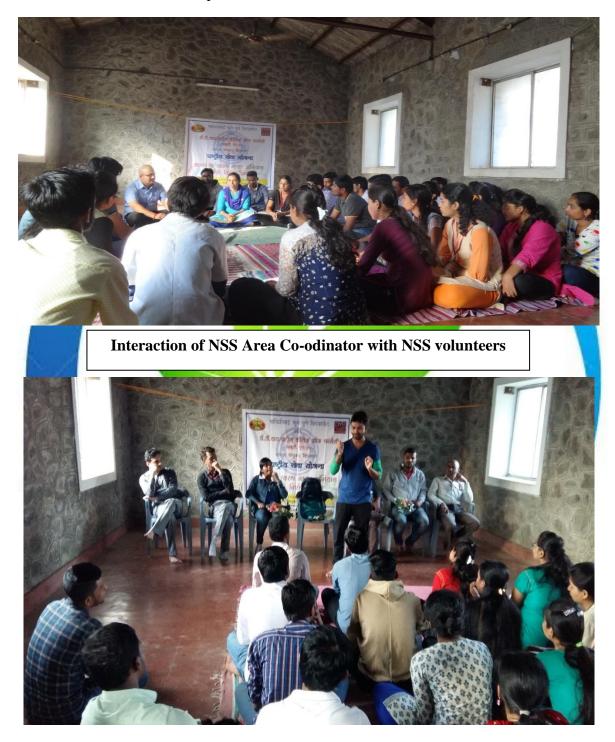

#### Day 2 Geographical Survey of village & Village history

In this project activity, NSS Volunteers divided in 8 groups each containing 3 volunteers and specified them with different parts of the village. Later on all 8 groups went to door to door of each and every house of the village they managed in provided time. During this activity of survey different question were asked by NSS volunteers to the villagers and they energetically responded to all questions. Later on at evening NSS Area coordinator, delivered a seminar "NSS Activity" and also interacted with the NSS volunteers for details. More over in the evening there was a seminar organized for the students, the guest of the seminar was Mr. Sagar Reddy founder of Ekta Foundation on the topic "Orphanage". Apart from our NSS Activity, NSS volunteers also interacted with the Handicap children and we play many games with them, it was really different experience for us.