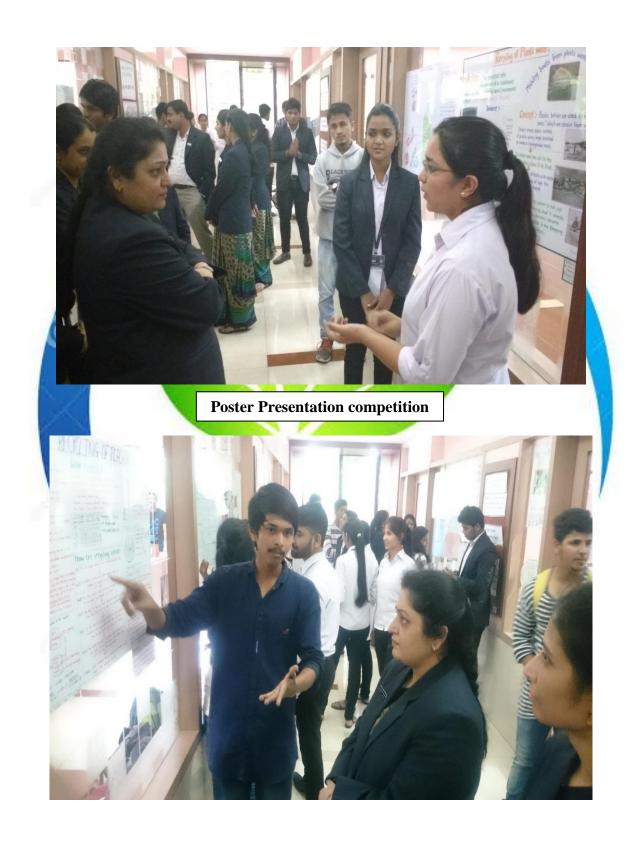

Cleanliness drive at College roof

On 09<sup>th</sup> August 2016 **Posters Presentation, Slogans Writing** and **Essay Writing** Competition were held to show student's talent, ability and creativity by presenting innovative ideas and aware the society for diverse aspects.

Inauguration of various competitions under Swacch Bharat Abhiyan

Group discussion and debate competition

On 10<sup>th</sup> August 2016, NSS Unit organized **Debate** and **Group discussion** which boost the confidence and leadership quality for students which will help them to participate in various social activity.

Debate on various topic under Swacch Bharat Abhiyan

**Essay Writing Competition** 