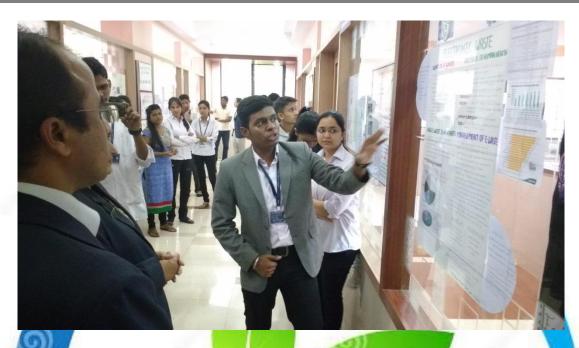

Cleanliness drive at College roof

On 09<sup>th</sup> August 2016 **Posters Presentation, Slogans Writing** and **Essay Writing** Competition were held to show student's talent, ability and creativity by presenting innovative ideas and aware the society for diverse aspects.

Inauguration of various competitions under Swacch Bharat Abhiyan

Group discussion and debate competition

On 10<sup>th</sup> August 2016, NSS Unit organized **Debate** and **Group discussion** which boost the confidence and leadership quality for students which will help them to participate in various social activity.