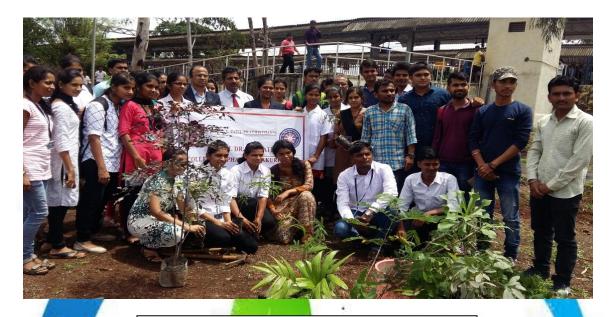

#### **Tree Plantation**

Under circular of SPPU, NSS volunteers and B. Pharm students of DYPCOP, Akurdi organized **tree plantation** on 01/07/16 at Dr. D. Y. Patil College of Pharmacy, Akurdi, and Akurdi railway station.

Tree plantation at surrounding place of Akurdi Railway Station

Tree plantation at Akurdi Railway Station