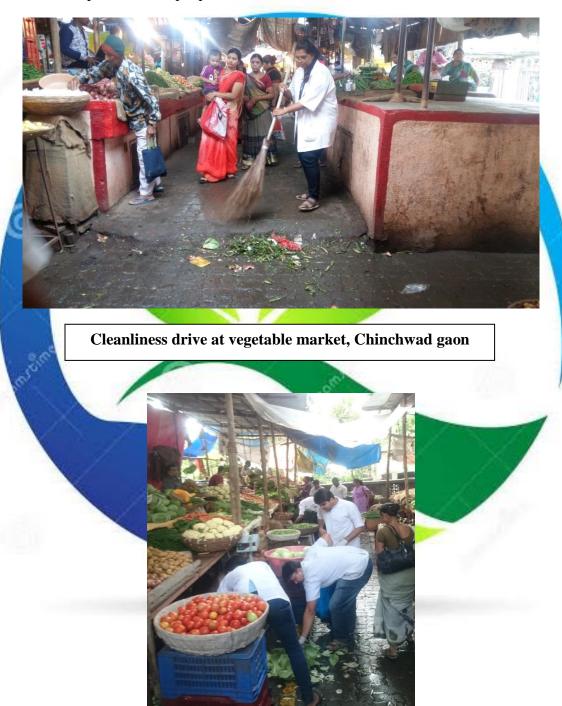

#### **Cleanliness drive and Antipolythene Campaign**

On 11/08/2016, Cleanliness drive and Antipolythene Campaign were organized at Vegetable Market (Chinchwadgoan and Akurdigoan), Gurudwara Chowk and Akurdi Bus Stop etc. which will help to motivate people towards cleanliness.