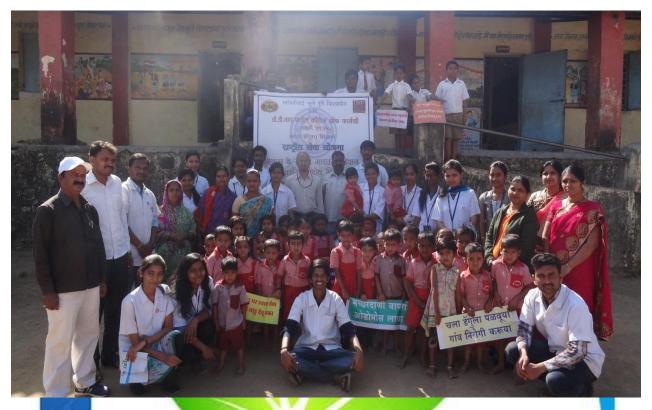

# Cleanliness drive, Rally and Guest lectures

On 12/08/16, Cleanliness drive, Rally and Guest lectures were conducted at Somatanegaon under NSS.

Cleanliness drive at Somatanegaon

Cleanliness drive at Somatane gaon