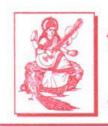

### NSS 7 days Special camp 2016-17

With the permission of NSS Department, Savitribai Phule Pune University, Pune, Dr. D. Y. Patil College of Pharmacy, Akurdi, Pune has organized NSS special Winter Camp from 29<sup>th</sup> December 2016 to 4<sup>th</sup> January 2017 at the village Kanhe, Pune. Total twenty five (25 nos.) NSS volunteers were enrolled for this camp on the basis of undertaking and NSS regular activity. In addition, teaching staff's and peons were assigned duties for the safety and security of NSS volunteers. All NSS volunteers were divided into various groups and one member from each group was nominated as Group Leader for smooth conduction of various camp activity. During this camp, various social activities were carried out in Kanhe village as per daily schedule.

The Sai Baba Sevadham was utilized for staying of NSS volunteers for NSS Camp in which separate hall was available for girls. During this camp, various social projects were undertaken and successfully completed in the Kanhe village. The details of projects are as follows:

#### **Day 1 Inauguration Function**

On the first day of NSS camp, After inauguration, project time was utilized to make proper staying arrangement for NSS volunteers. After that there was a preliminary meeting with the Mrs. Rajashri Sadashiv Satkar (Sarpanch), Mr. Pradip Bhavrao Oval (Upsarpanch), Mr. S.B. Dhende (Gramvikas Adhikari) and numerous Gram Panchayat members. This meeting was headed by Mr. D S. Shirode (NSS Camp Organizer) & Tejashri Deokule (Assistant Professor, Pharmaceutical Chemistry). Moreover also interacted with the members of the Gram Panchayat.

**Inauguration by numerous Gram Panchayat members** 