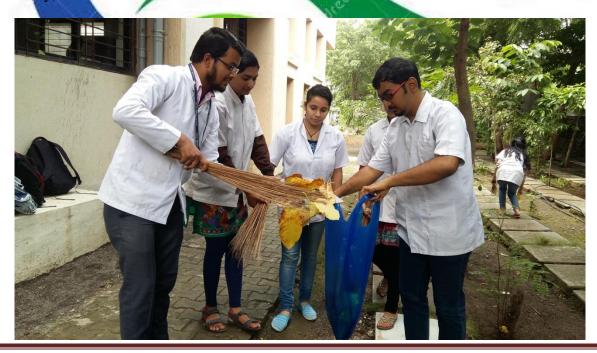

### Swacch Bharat Abhiyan Pakhawada

Under Swacch Bharat Abhiyan Pakhawada, Cleanliness drive activity was held on 5<sup>th</sup> of August 2016. In this NSS activity; classrooms, laboratories, lawn and library etc of college was cleaned by the 50 NSS volunteers and 150 B.Pharm students of Dr. D. Y. Patil college of Pharmacy, Akurdi.