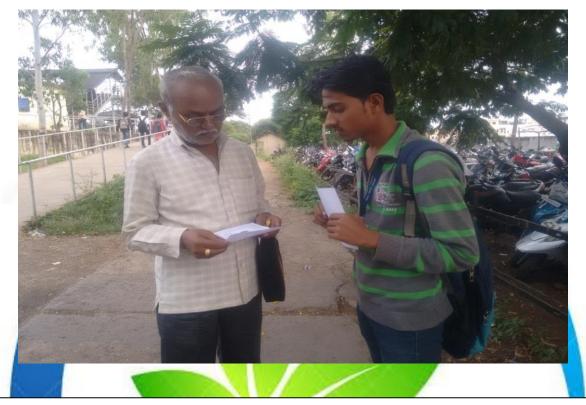

### **Organ Donation**

NSS volunteers prepared **Pamphlets** containing information on **Organ Donation** which was distributed to parents during induction program, to students of various streams in Akurdi campus, Market area of Akurdi and at Akurdi Railway station. NSS also organized guest lecture by Mr. A. V. Kulkarni and Ms Mitali Mankar on the topic "**Organ transplantation and organ donation respectively**".

Pamphlet distribution for awareness on Organ donation in the Campus

Pamphlet distribution for awareness on Organ donation at Akurdi Railway station