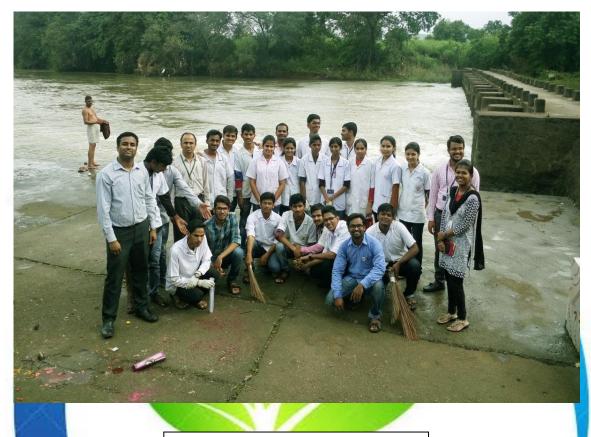

# Cleanliness drive, Rally and Guest lectures

On 12/08/16, Cleanliness drive, Rally and Guest lectures were conducted at Somatanegaon under NSS.

Cleanliness drive at Somatanegaon

Cleanliness drive at Somatane gaon