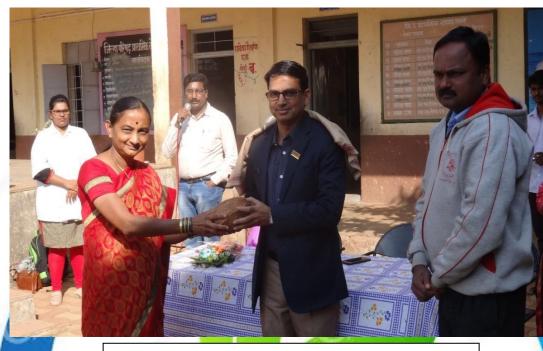

Felicitation of Principal, DYPCOP, Akurdi, Pune

Tree Plantation by Principal, DYPCOP, Akurdi, Pune

Tree Plantation at Society for the Education of the Crippled Center for independent Living

Day 4 Health Checkup Camp