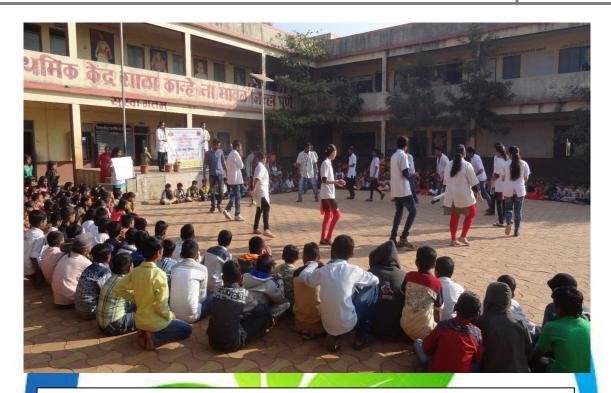

# Cleanliness drive, Rally and Guest lectures

On 12/08/16, Cleanliness drive, Rally and Guest lectures were conducted at Somatanegaon under NSS.

Cleanliness drive at Somatanegaon

Cleanliness drive at Somatane gaon