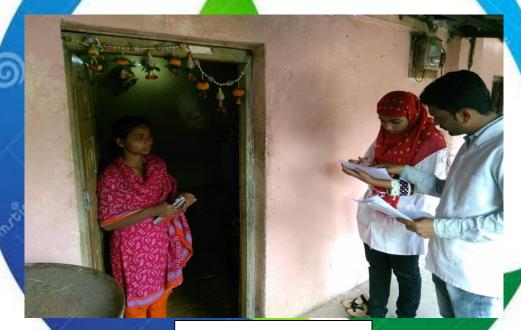

#### Day 2 Geographical Survey of village & Village history

In this project activity, NSS Volunteers divided in 8 groups each containing 3 volunteers and specified them with different parts of the village. Later on all 8 groups went to door to door of each and every house of the village they managed in provided time. During this activity of survey different question were asked by NSS volunteers to the villagers and they energetically responded to all questions. Later on at evening NSS Area coordinator, delivered a seminar "NSS Activity" and also interacted with the NSS volunteers for details. More over in the evening there was a seminar organized for the students, the guest of the seminar was Mr. Sagar Reddy founder of Ekta Foundation on the topic "Orphanage". Apart from our NSS Activity, NSS volunteers also interacted with the Handicap children and we play many games with them, it was really different experience for us.