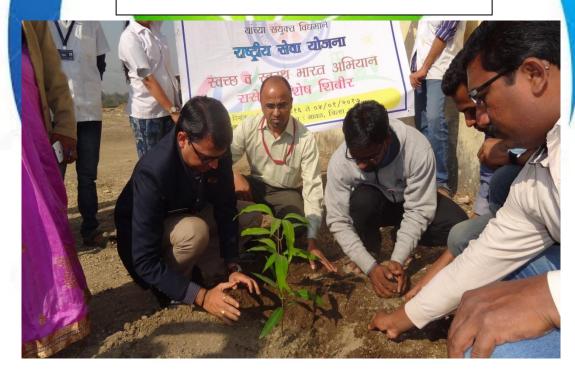

# Day 3 Swaach Bharat Abhiyan & Tree Plantation

All streets, grave yard & diverse village premises were cleaned and garbage was put on fire by the sweepers of the Gram Panchayat, in this way the village was cleaned by the NSS volunteers very briskly. Later on in the afternoon there was a Tree Plantation program, which was headed by Mr. M.T. Mohite, Dr.(Mrs) S. Mahaparale, Mrs S Rajalakshmi. In this program, total 50 plants of different species were collected from the PCMC office and 5 plants was planted at Zila Parishad Prathmic School, next 5 plant was planted at Zila Parishad Higher School and remaining 40 plant was planted at Society for the Education of the Crippled Center for independent Living Naigaon.

Felicitation of Principal, DYPCOP, Akurdi, Pune

Tree Plantation by Principal, DYPCOP, Akurdi, Pune

Tree Plantation at Society for the Education of the Crippled Center for independent Living

Day 4 Health Checkup Camp