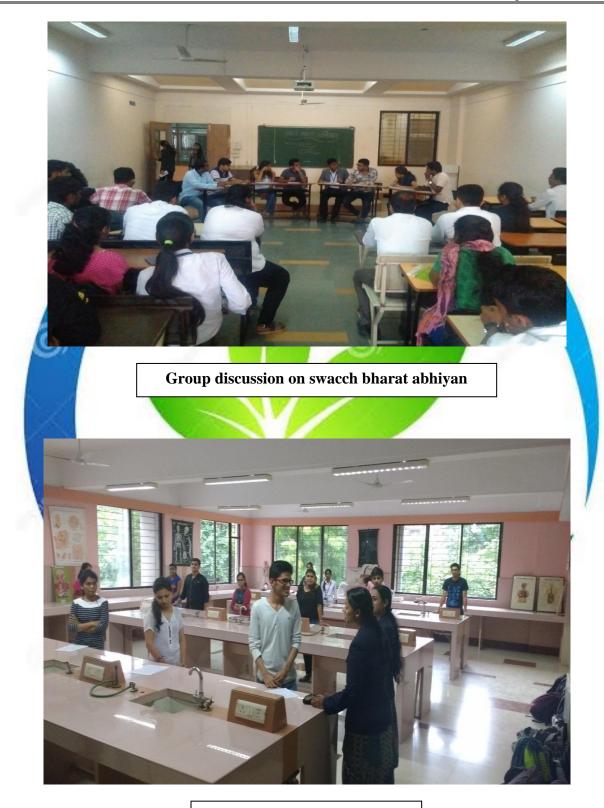

Inauguration of various competitions under Swacch Bharat Abhiyan

Group discussion and debate competition

On 10<sup>th</sup> August 2016, NSS Unit organized **Debate** and **Group discussion** which boost the confidence and leadership quality for students which will help them to participate in various social activity.