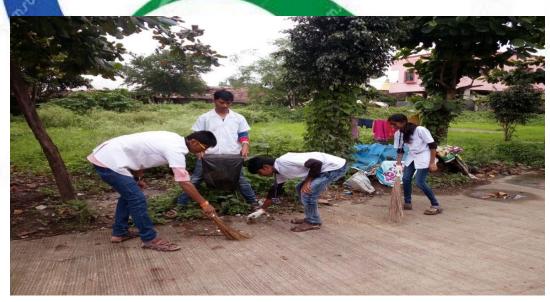

# Cleanliness drive, Rally and Guest lectures

On 12/08/16, Cleanliness drive, Rally and Guest lectures were conducted at Somatanegaon under NSS.

Cleanliness drive at Somatanegaon

Cleanliness drive at Somatane gaon