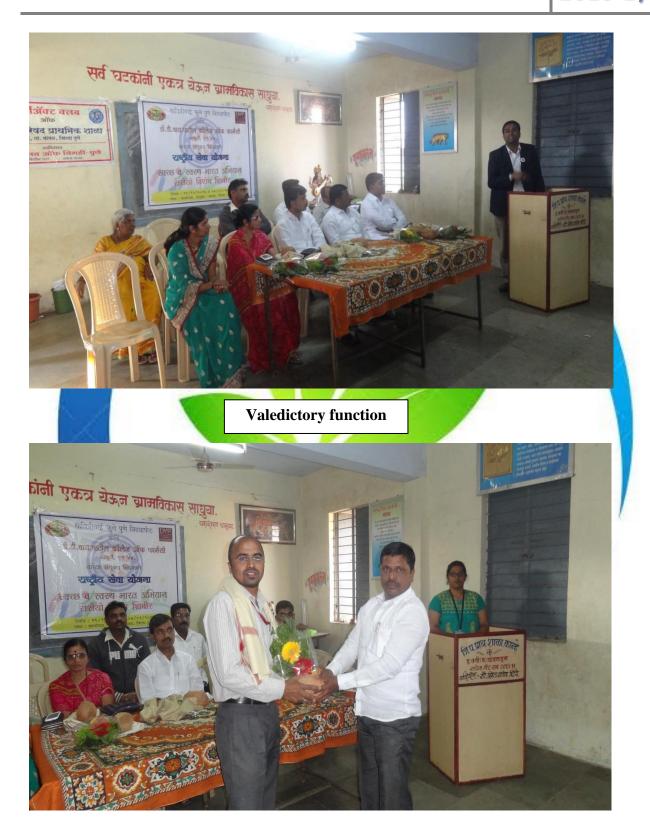

#### **Day 1 Inauguration Function**

On the first day of NSS camp, After inauguration, project time was utilized to make proper staying arrangement for NSS volunteers. After that there was a preliminary meeting with the Mrs. Rajashri Sadashiv Satkar (Sarpanch), Mr. Pradip Bhavrao Oval (Upsarpanch), Mr. S.B. Dhende (Gramvikas Adhikari) and numerous Gram Panchayat members. This meeting was headed by Mr. D S. Shirode (NSS Camp Organizer) & Tejashri Deokule (Assistant Professor, Pharmaceutical Chemistry). Moreover also interacted with the members of the Gram Panchayat.

**Inauguration by numerous Gram Panchayat members** 