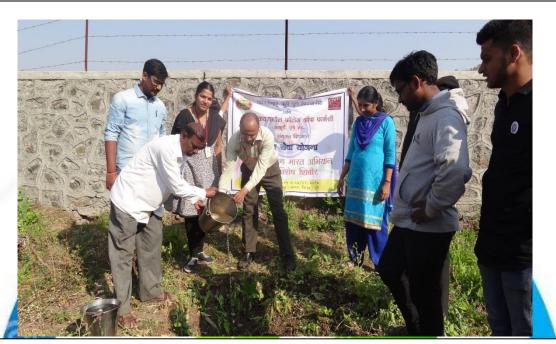

# Day 3 Swaach Bharat Abhiyan & Tree Plantation

All streets, grave yard & diverse village premises were cleaned and garbage was put on fire by the sweepers of the Gram Panchayat, in this way the village was cleaned by the NSS volunteers very briskly. Later on in the afternoon there was a Tree Plantation program, which was headed by Mr. M.T. Mohite, Dr.(Mrs) S. Mahaparale, Mrs S Rajalakshmi. In this program, total 50 plants of different species were collected from the PCMC office and 5 plants was planted at Zila Parishad Prathmic School, next 5 plant was planted at Zila Parishad Higher School and remaining 40 plant was planted at Society for the Education of the Crippled Center for independent Living Naigaon.

Felicitation of Principal, DYPCOP, Akurdi, Pune

Tree Plantation by Principal, DYPCOP, Akurdi, Pune

Tree Plantation at Society for the Education of the Crippled Center for independent Living

Day 4 Health Checkup Camp