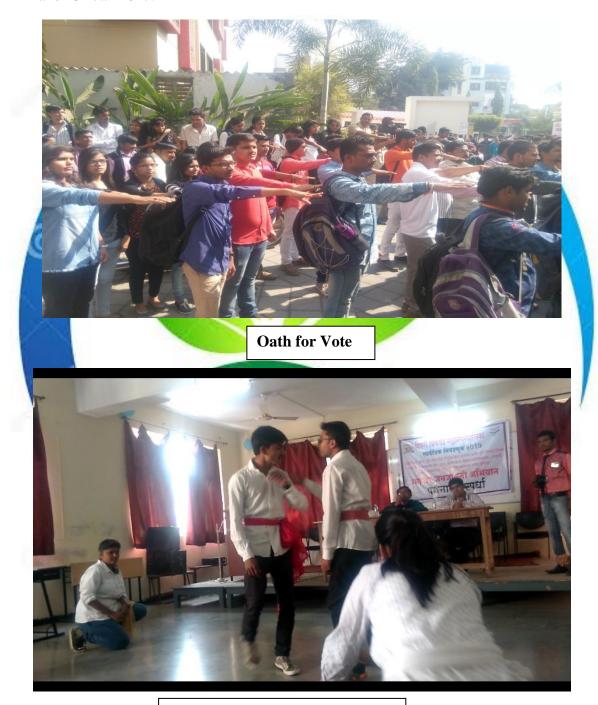

#### **Voter Awareness**

Two days workshop session on "Voter Awareness" at Ramkrishna More College Akurdi, Pune on  $24^{th}$  and  $25^{th}$  Jan 2017.

**Street play for Voter Awareness** 

**Rally for Voter Awareness** 