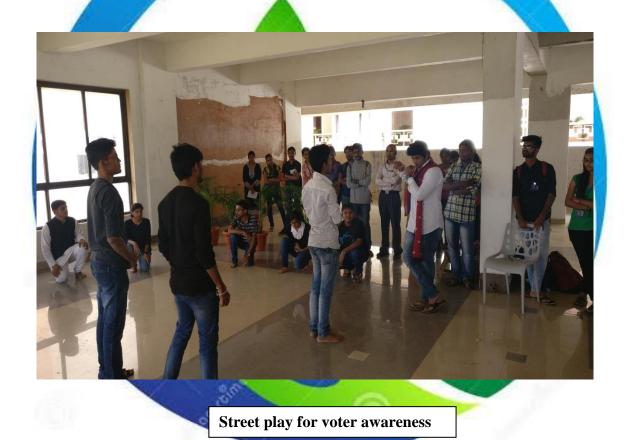

#### **NSS** week celebration

As a part of NSS week celebration from 24th to 30th Sept 2016, NSS volunteers organized Swachha Bharat Abhiyan, Road Safety Awareness campaign and Voter Awareness Campaign. Role Play competition and Cleanliness Drive activity was done for Swachha Bharat Abhiyan. Under Road Safety Awareness campaign, Dr. (Mrs.). Saroj Bande and her team delivered a lecture on "First aid" and First aid demonstration. Audio/ Video clip and Extempore Competition were organized for same. Under Voter Awareness Campaign, Audio/ Video clip Competition and Street Play were conducted in the Dr. D. Y .Patil college of Pharmacy, Akurdi

#### **Voter Awareness**

Two days workshop session on "Voter Awareness" at Ramkrishna More College Akurdi, Pune on  $24^{th}$  and  $25^{th}$  Jan 2017.

**Street play for Voter Awareness** 

**Rally for Voter Awareness** 