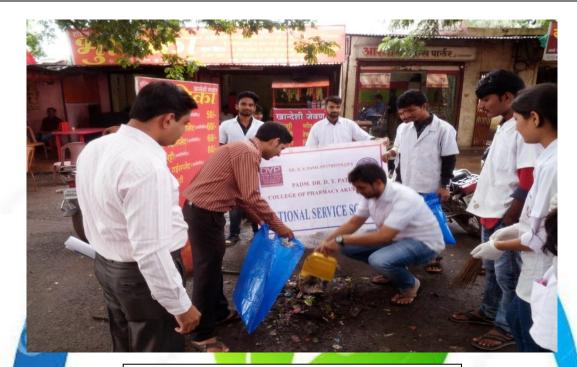

# Cleanliness drive, Rally and Guest lectures

On 12/08/16, Cleanliness drive, Rally and Guest lectures were conducted at Somatanegaon under NSS.

Cleanliness drive at Somatanegaon

Cleanliness drive at Somatane gaon