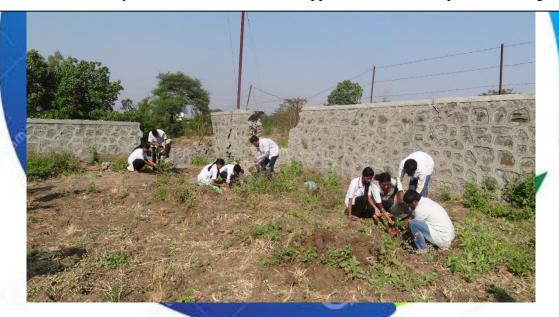

# Day 3 Swaach Bharat Abhiyan & Tree Plantation

All streets, grave yard & diverse village premises were cleaned and garbage was put on fire by the sweepers of the Gram Panchayat, in this way the village was cleaned by the NSS volunteers very briskly. Later on in the afternoon there was a Tree Plantation program, which was headed by Mr. M.T. Mohite, Dr.(Mrs) S. Mahaparale, Mrs S Rajalakshmi. In this program, total 50 plants of different species were collected from the PCMC office and 5 plants was planted at Zila Parishad Prathmic School, next 5 plant was planted at Zila Parishad Higher School and remaining 40 plant was planted at Society for the Education of the Crippled Center for independent Living Naigaon.

Felicitation of Principal, DYPCOP, Akurdi, Pune

Tree Plantation by Principal, DYPCOP, Akurdi, Pune

Tree Plantation at Society for the Education of the Crippled Center for independent Living

Day 4 Health Checkup Camp