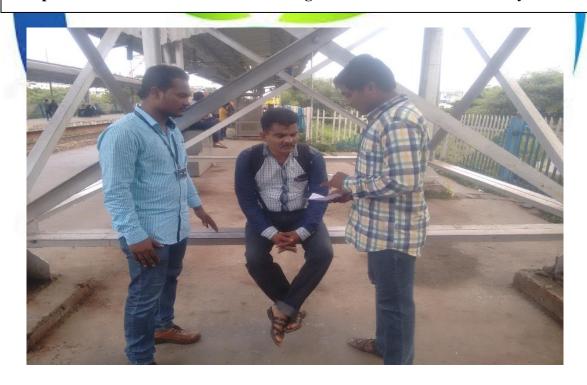

### **Organ Donation**

NSS volunteers prepared **Pamphlets** containing information on **Organ Donation** which was distributed to parents during induction program, to students of various streams in Akurdi campus, Market area of Akurdi and at Akurdi Railway station. NSS also organized guest lecture by Mr. A. V. Kulkarni and Ms Mitali Mankar on the topic "**Organ transplantation and organ donation respectively**".

Pamphlet distribution for awareness on Organ donation in the Campus

Pamphlet distribution for awareness on Organ donation at Akurdi Railway station