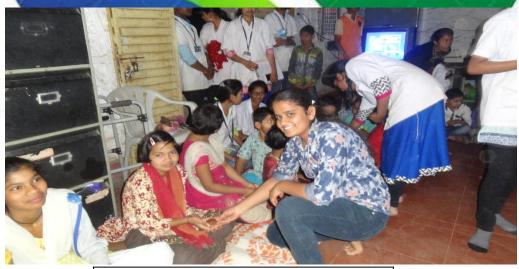

## Day 5 Lak Ladki Abhiyan & Women Empowerement Rally & Streetplay

In this project, we conducted varied **Street Plays** starting from the Kanhe village to the **Datta** Temple and Naigaon by NSS voluntees on innumerable subjects. **Rally** was proceeded in Kanhegaon and Naigaon. On the occasion of **Savtribhai Phule Jayati**, NSS voluntees, Akshay Shah and Priyanka Daigude delivered speech after prayers to the students of primary schools. NSS volunteers also interacted with the Handicap children (at Society for the Education of the Crippled Center for independent Living) and distribute snacks and celebrated birthday of children before dinner.

**Interaction with Handicapped Students** 