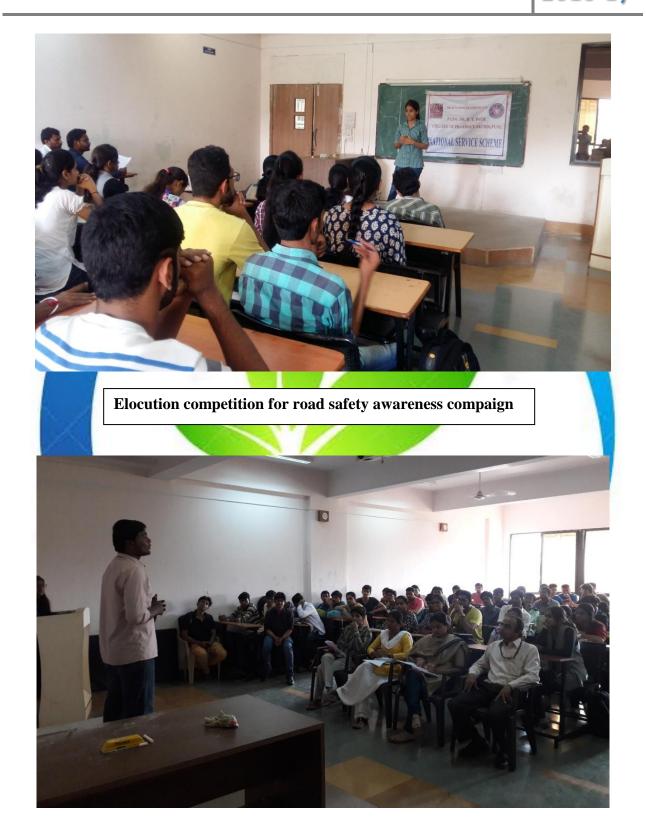

#### **NSS** week celebration

As a part of NSS week celebration from 24th to 30th Sept 2016, NSS volunteers organized Swachha Bharat Abhiyan, Road Safety Awareness campaign and Voter Awareness Campaign. Role Play competition and Cleanliness Drive activity was done for Swachha Bharat Abhiyan. Under Road Safety Awareness campaign, Dr. (Mrs.). Saroj Bande and her team delivered a lecture on "First aid" and First aid demonstration. Audio/ Video clip and Extempore Competition were organized for same. Under Voter Awareness Campaign, Audio/ Video clip Competition and Street Play were conducted in the Dr. D. Y .Patil college of Pharmacy, Akurdi