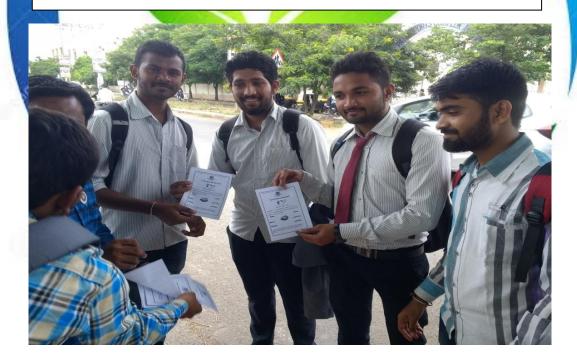

### **Organ Donation**

NSS volunteers prepared **Pamphlets** containing information on **Organ Donation** which was distributed to parents during induction program, to students of various streams in Akurdi campus, Market area of Akurdi and at Akurdi Railway station. NSS also organized guest lecture by Mr. A. V. Kulkarni and Ms Mitali Mankar on the topic "**Organ transplantation and organ donation respectively**".

Pamphlet distribution for awareness on Organ donation in the Campus

Pamphlet distribution for awareness on Organ donation at Akurdi Railway station