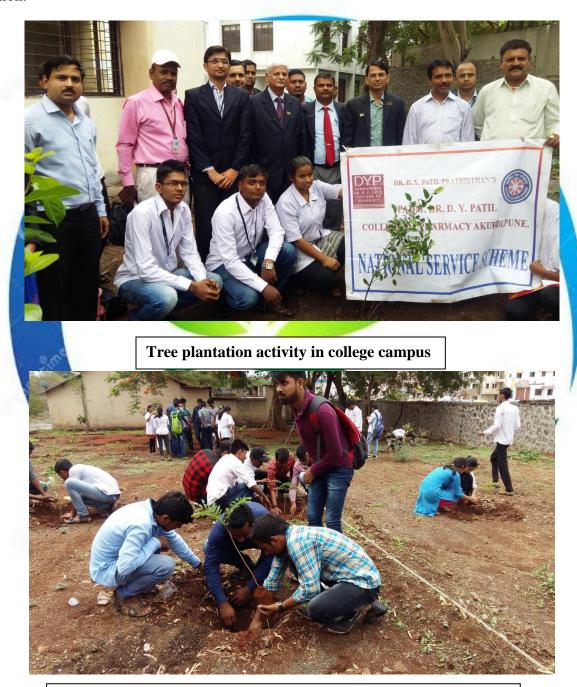

# LIST OF NSS ACTIVITIES 2016-17

| Sr.No | Activities                                                                   | Date       | Venue                                         |
|-------|------------------------------------------------------------------------------|------------|-----------------------------------------------|
| 1     | Tree plantation                                                              | 29/6/2016  | DYPCOP, Akurdi, Pune                          |
| 2     | Tree plantation                                                              | 1/7/2016   | Akurdi railway station                        |
| 3     | Cleanliness drive in classroom, labs, lawn,                                  | 5/8/2016   | DYPCOP, Akurdi, Pune                          |
|       | library in college                                                           |            |                                               |
| 4     | Swacch Bharat Abhiyan (Slogan, Poster                                        | 8/8/2016   | DYPCOP, Akurdi, Pune                          |
|       | presentation & essay writing Competition)                                    |            |                                               |
| 5     | Swacch Bharat Abhiyan (Competition debate & group discusion)                 | 10/8/2016  | DYPCOP, Akurdi, Pune                          |
| 6     | Cleanliness drive, anti polythene campaign                                   | 11/8/2016  | vegetable market (Akurdi & chinchwad)         |
| 7     | Cleanlinesss drive, rally & lectures                                         | 12/8/2016  | Somatane                                      |
| 8     | 9)                                                                           | (12)       |                                               |
| 9     | Organ donation awareness pamplet                                             | 26/8/2016  | DYPCOP, Akurdi, Pune.                         |
| 8     | preparation & distribution & lecture                                         |            | Akurdi railway station, Akurdi<br>mraket area |
| 10    | Swach bharat Abhiyan (role play competition & cleanliness drive)             | 27/8/2016  | DYPCOP, Akurdi, Pune                          |
| 11    | Road safety awareness (audio/video clips competition, extempore competition) | 28/9/2016  | DYPCOP, Akurdi, Pune                          |
| 12    | Voter awareness competition, slogan competition & street play                | 29/9/2016  | DYPCOP, Akurdi, Pune                          |
| 13    | Pharmacist day (Hygiene & Dental care & first aid development)               | 26/9/2016  | DYPCOP, Akurdi, Pune                          |
| 14    | Health check up                                                              | 17/11/2016 | DYPCOP, Akurdi, Pune                          |
| 15    | NSS 7 days special camp [Baseline Survey                                     | 29th Dec   | Kanhe goan, Tal. Maval, Pune                  |
|       | of village, Swach Bharat Abhiyan, Tree                                       | 2016- 4th  |                                               |
|       | plantation, Health checkup Camp<br>(Heamoglobin checkup, Blood Pressure,     | Jan 2017   |                                               |
|       | Blood donation etc.), Streeplay and rally on                                 |            |                                               |
|       | various social issue]                                                        |            |                                               |
| 16    | Participation to various competition (skit                                   | 24/1/2017  | Ramkrishna More College,                      |
|       | competition) on voter awareness                                              |            | Akurdi                                        |
| 17    | Rally on voter awareness                                                     | 25/1/2017  | Ramkrishna More College,<br>Akurdi            |
| 18    | 2 min silence & lecture (freedom fighter)                                    | 1/31/2016  | DYPCOP, Akurdi, Pune                          |
|       |                                                                              |            |                                               |

#### **Tree Plantation**

Under circular of SPPU, NSS volunteers and B. Pharm students of DYPCOP, Akurdi organized **tree plantation** on 01/07/16 at Dr. D. Y. Patil College of Pharmacy, Akurdi, and Akurdi railway station.