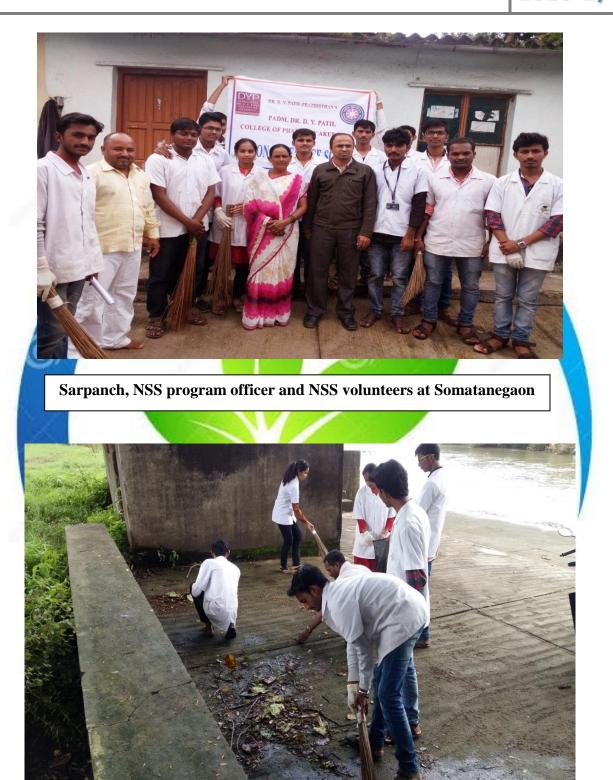

# Cleanliness drive, Rally and Guest lectures

On 12/08/16, Cleanliness drive, Rally and Guest lectures were conducted at Somatanegaon under NSS.

Cleanliness drive at Somatanegaon

Cleanliness drive at Somatane gaon