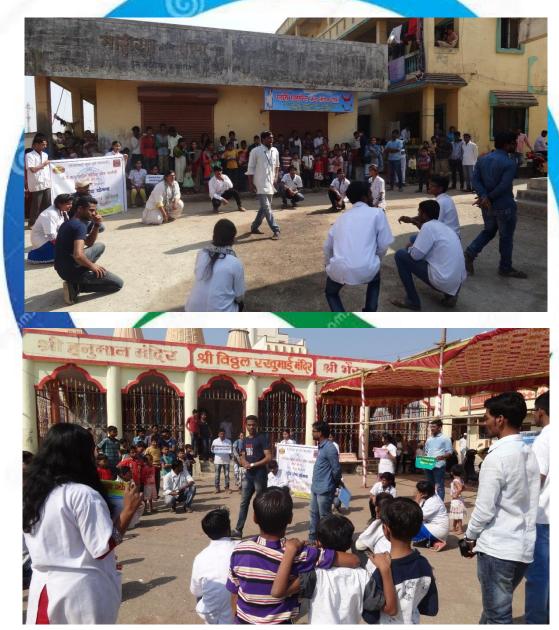

#### **Voter Awareness**

Two days workshop session on "Voter Awareness" at Ramkrishna More College Akurdi, Pune on  $24^{th}$  and  $25^{th}$  Jan 2017.

**Street play for Voter Awareness** 

**Rally for Voter Awareness** 

# Cleanliness drive, Rally and Guest lectures

On 12/08/16, Cleanliness drive, Rally and Guest lectures were conducted at Somatanegaon under NSS.

Cleanliness drive at Somatanegaon

Cleanliness drive at Somatane gaon