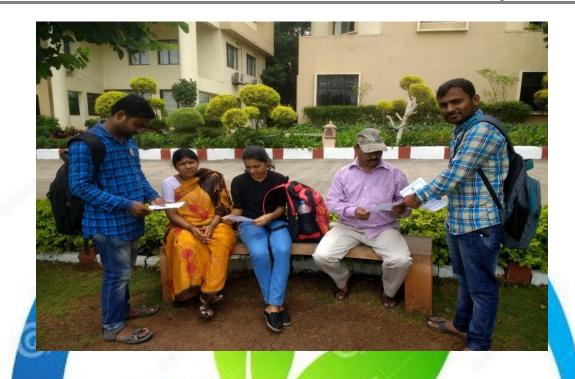

### **Organ Donation**

NSS volunteers prepared **Pamphlets** containing information on **Organ Donation** which was distributed to parents during induction program, to students of various streams in Akurdi campus, Market area of Akurdi and at Akurdi Railway station. NSS also organized guest lecture by Mr. A. V. Kulkarni and Ms Mitali Mankar on the topic "**Organ transplantation and organ donation respectively**".

Pamphlet distribution for awareness on Organ donation in the Campus

Pamphlet distribution for awareness on Organ donation at Akurdi Railway station