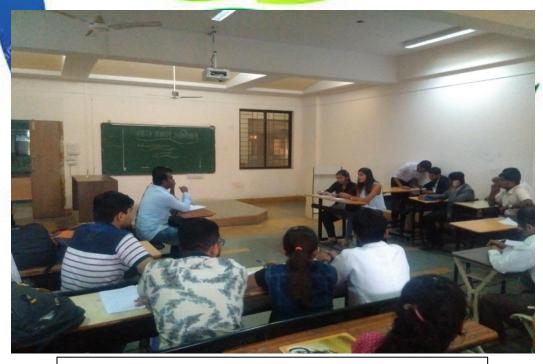

Inauguration of various competitions under Swacch Bharat Abhiyan

Group discussion and debate competition

On 10<sup>th</sup> August 2016, NSS Unit organized **Debate** and **Group discussion** which boost the confidence and leadership quality for students which will help them to participate in various social activity.