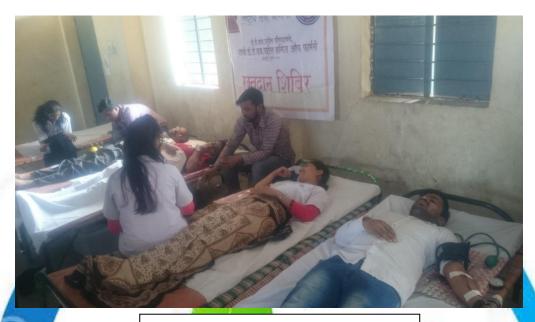

In this project **ANANDRISHI SANSTHAN** came over the village and with support of NSS volunteers, 153 patients were participated in the health checkup program. **Blood pressure checkup** (60 patients), **Heamoglobin check up** (55 patients), **Blood sugar level checkup** (44 patients) and **blood donation** (8 volunteers) **camp** organized at village under the Guidance of college faculty Dr. (Mrs) P.M. Chaudhari & Mr. R.S. Karodi.

**Health Checkup and Blood Donation** 