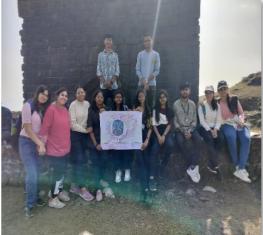

#### **Report on Tree plantation and cleanliness of the historical monument**

Name of the activity: Tree plantation and cleanliness of the historical monument

**Venue:** Chikhalase village and Bedasa caves

Date: 30/01/2024 & 02/02/2024

### **Brief Report:**

As an initiative for social work and under Savitribai Phule Pune University, Dr. D. Y. Patil College of Pharmacy, Akurdi, Pune has organised NSS Winter camp at Chikhalse Village, Taluka Maval, Pune from 29/01/24 to 04/02/24. Under the NSS camp tree plantation and cleanliness campaign is held on 30<sup>th</sup> of January 2024.

The another activity that is conservation and cleanliness of the historical monument activity is held on 2<sup>nd</sup> of February 2024. The volunteers visited Bedasa caves and cleaned the surrounding area and collected plastic waste of caves.