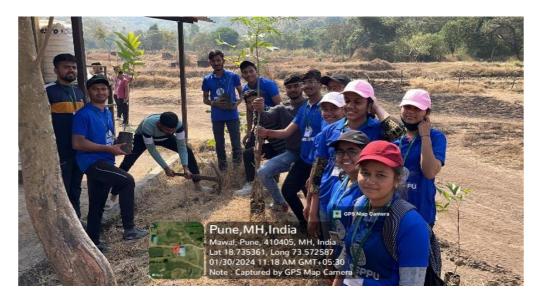

#### **Report on Tree plantation and cleanliness of the historical monument**

Name of the activity: Tree plantation and cleanliness of the historical monument

**Venue:** Chikhalase village and Bedasa caves

Date: 30/01/2024 & 02/02/2024

### **Brief Report:**

As an initiative for social work and under Savitribai Phule Pune University, Dr. D. Y. Patil College of Pharmacy, Akurdi, Pune has organised NSS Winter camp at Chikhalse Village, Taluka Maval, Pune from 29/01/24 to 04/02/24. Under the NSS camp tree plantation and cleanliness campaign is held on 30<sup>th</sup> of January 2024.

The true meaning of life is to plant trees, under whose shade you do not expect to sit. For the sake of the environment tree plantation and their conservation is necessary.

Various plants like Banyan tree, Peepal, Gulmohar, Babool etc.were planted by students at cremation ground of Chikhalase village.

After that all NSS volunteers cleaned the ground of Zilla Parishad Primary school area and later planted trees. For this event Mrs. Anita mam (Principal of the ZP school), Mrs. Archana mam (teacher of ZP school), Mr. Sathe sir (teacher of ZP school) were present.