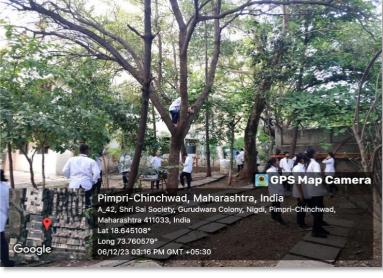

#### **Report on Tree plantation and cleanliness of the historical monument**

Name of the activity: Tree plantation and cleanliness of the historical monument

**Venue:** Chikhalase village and Bedasa caves

Date: 30/01/2024 & 02/02/2024

### **Brief Report:**

As an initiative for social work and under Savitribai Phule Pune University, Dr. D. Y. Patil College of Pharmacy, Akurdi, Pune has organised NSS Winter camp at Chikhalse Village, Taluka Maval, Pune from 29/01/24 to 04/02/24. Under the NSS camp tree plantation and cleanliness campaign is held on 30<sup>th</sup> of January 2024.

The true meaning of life is to plant trees, under whose shade you do not expect to sit. For the sake of the environment tree plantation and their conservation is necessary.

Various plants like Banyan tree, Peepal, Gulmohar, Babool etc.were planted by students at cremation ground of Chikhalase village.

After that all NSS volunteers cleaned the ground of Zilla Parishad Primary school area and later planted trees. For this event Mrs. Anita mam (Principal of the ZP school), Mrs. Archana mam (teacher of ZP school), Mr. Sathe sir (teacher of ZP school) were present.