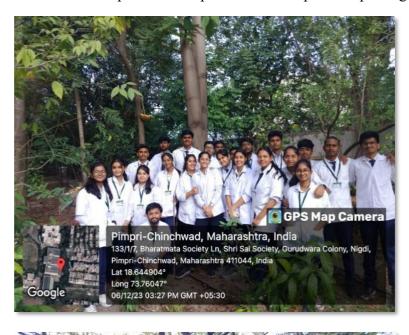

#### **Report on Tree plantation and cleanliness of the historical monument**

Name of the activity: Tree plantation and cleanliness of the historical monument

**Venue:** Chikhalase village and Bedasa caves

Date: 30/01/2024 & 02/02/2024

### **Brief Report:**

As an initiative for social work and under Savitribai Phule Pune University, Dr. D. Y. Patil College of Pharmacy, Akurdi, Pune has organised NSS Winter camp at Chikhalse Village, Taluka Maval, Pune from 29/01/24 to 04/02/24. Under the NSS camp tree plantation and cleanliness campaign is held on 30<sup>th</sup> of January 2024.

The true meaning of life is to plant trees, under whose shade you do not expect to sit. For the sake of the environment tree plantation and their conservation is necessary.

Various plants like Banyan tree, Peepal, Gulmohar, Babool etc.were planted by students at cremation ground of Chikhalase village.

After that all NSS volunteers cleaned the ground of Zilla Parishad Primary school area and later planted trees. For this event Mrs. Anita mam (Principal of the ZP school), Mrs. Archana mam (teacher of ZP school), Mr. Sathe sir (teacher of ZP school) were present.