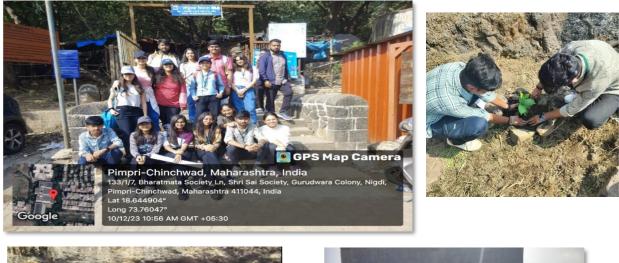

### **Activity: Tree Plantation on Lohagad Fort**

"Heritages are the preserving of the past for the future"

A visit to Lohagad Fort on 10<sup>th</sup> of December 2023 executed by students of First year Pharm D under the Heritage club to recognize and reminisce the legacy and achivements of ancient Indian history. The students planted Neem, Tulsi and bale in surrounding of fort and motivate people to grow plants and conserve our environment.