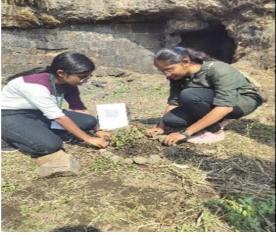

### **Activity: Tree Plantation on Lohagad Fort**

"Heritages are the preserving of the past for the future"

A visit to Lohagad Fort on 10<sup>th</sup> of December 2023 executed by students of First year Pharm D under the Heritage club to recognize and reminisce the legacy and achivements of ancient Indian history. The students planted Neem, Tulsi and bale in surrounding of fort and motivate people to grow plants and conserve our environment.