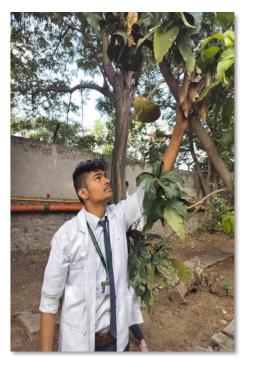

### **Activity: Tree Plantation on Lohagad Fort**

"Heritages are the preserving of the past for the future"

A visit to Lohagad Fort on 10<sup>th</sup> of December 2023 executed by students of First year Pharm D under the Heritage club to recognize and reminisce the legacy and achivements of ancient Indian history. The students planted Neem, Tulsi and bale in surrounding of fort and motivate people to grow plants and conserve our environment.