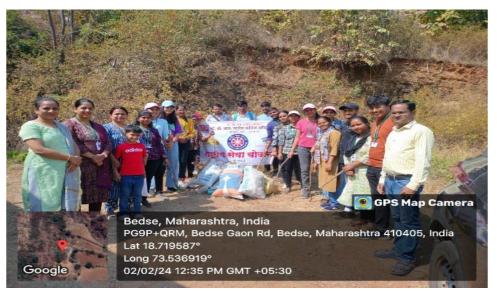

### **Brief Report:**

As an initiative for social work and under Savitribai Phule Pune University, Dr. D. Y. Patil College of Pharmacy, Akurdi, Pune has organised NSS Winter camp at Chikhalse Village, Taluka Maval, Pune from 29/01/24 to 04/02/24. Under the NSS camp tree plantation and cleanliness campaign is held on 30<sup>th</sup> of January 2024.

The true meaning of life is to plant trees, under whose shade you do not expect to sit. For the sake of the environment tree plantation and their conservation is necessary.

Various plants like Banyan tree, Peepal, Gulmohar, Babool etc.were planted by students at cremation ground of Chikhalase village.

After that all NSS volunteers cleaned the ground of Zilla Parishad Primary school area and later planted trees. For this event Mrs. Anita mam (Principal of the ZP school), Mrs. Archana mam (teacher of ZP school), Mr. Sathe sir (teacher of ZP school) were present.