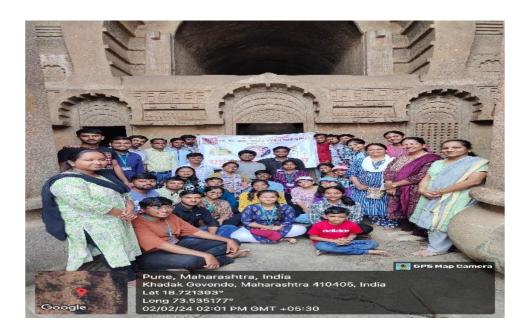

The another activity that is conservation and cleanliness of the historical monument activity is held on 2<sup>nd</sup> of February 2024. The volunteers visited Bedasa caves and cleaned the surrounding area and collected plastic waste of caves.

#### **Report on Tree plantation and cleanliness of the historical monument**

Name of the activity: Tree plantation and cleanliness of the historical monument

**Venue:** Chikhalase village and Bedasa caves

Date: 30/01/2024 & 02/02/2024