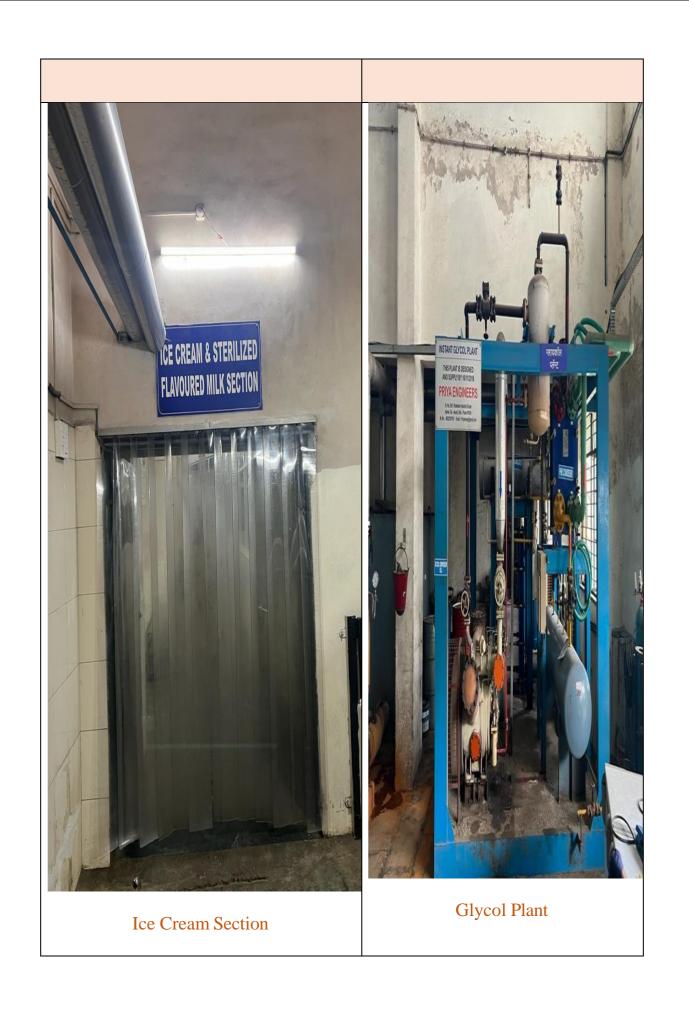

Katraj dairy manufactures / Distributes milk and milk products like Pasteurized / Homogenized- Cow milk, toned milk, Double toned milk, Standardized Milk, Full cream milk, Cow & Buffalo Cream and Ghee, Shrikhand, Amrakhand, Malai Paneer, Dahi, Flavoured Milk, Lassi, Jeera Tak, Table Butter, Milk Powder, Softy Ice cream, Pedha, Khoa, sterilized milk in 200 ml bottle and hard Ice-cream with different flavours in different pack sizes and Mango, Anjeer & Malai Burfi, Kalakand & KajuKatali.

The milk is ready for further processing and packaging following this process, at which point it is stored in its specially constructed storage containers. From there, it can be used to make other goods like flavor- infused milk, ice cream, butter, ghee, etc.