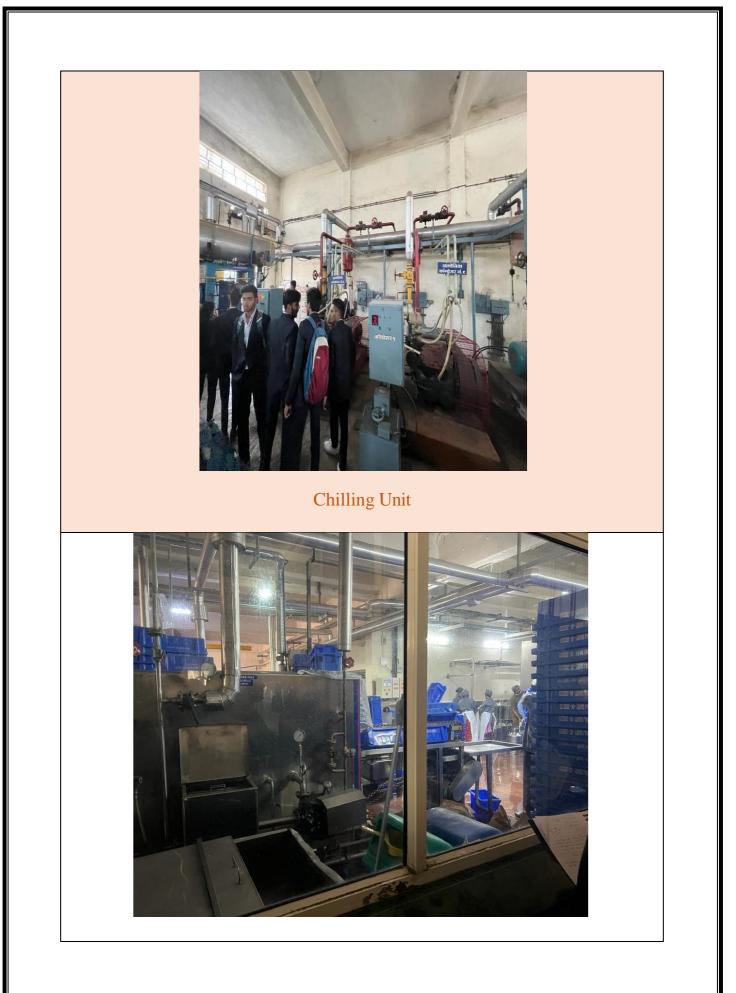

After the milk been pasteurized, it is progressively cooled to 5°C or lower using equipment that has been certified and is being used appropriately. Pasteurization is the process of heating every particle of milk to at least 63°C for 30 minutes or 15 seconds.