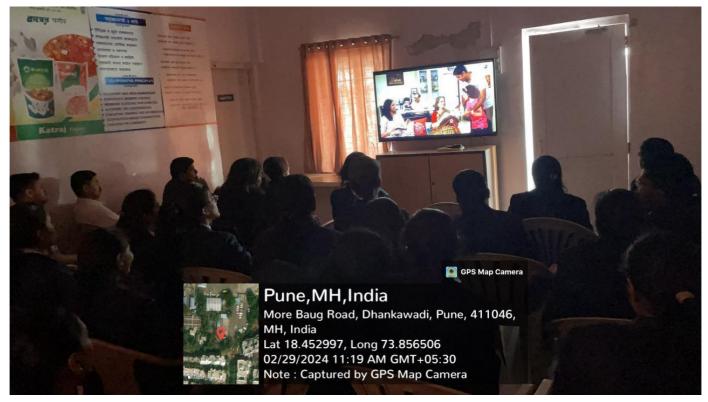

**DETAIL REPORT**: The aim of the industrial visit was to acquaint the students with the process of the Dairy Industry. Along with 4 teachers, 33 SY pharm D students toured the site around 11:00 am, the visit was started under the supervision of a Katraj Dairy employee. A Clip of Katraj Dairy was viewed by all the students before entering in particular departments of dairy.

Figure 1: Students watching short video of Katraj Milk Dairy

The introduction to Katraj Dairy, purchasing, transporting, testing, processing, and pasteurization of milk and other topics were covered in the film. Students were explained by one of the employees how the boilers, chillers, and other milk processing equipment are being operated. Additionally, he showed the students every production area, including that for flavouring milk, ice creams, ghee etc.