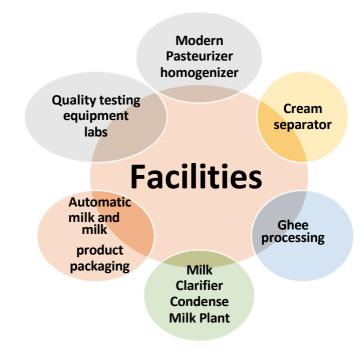

Katraj Dairy with its nine chilling plants and 131 BMC spread almost all over the district has an installed milk handling capacity of over 5 lakh liters per day. The main plant of Katraj is equipped with a modern Pasteurizer, homogenizer, Cream separator, Ghee processing, Milk Clarifier, Condense Milk Plant, Automatic packing of milk and milk products and other quality testing devices and well-equipped labs. Katraj Dairy has an installed processing capacity of 2 lakhs (0.2 million) liters per day.