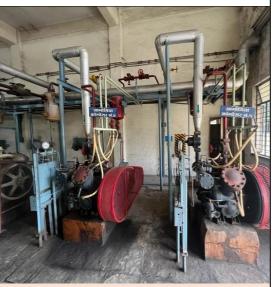

For the purpose of temperature maintainance, large boilers are used in order to produce steam and that steam via outlets is transferred inside the dairy for the process of pasteurization and other necessary production of various products.

Figure 2: Boiler (makes steam from water with the help of fire by using bagasse)