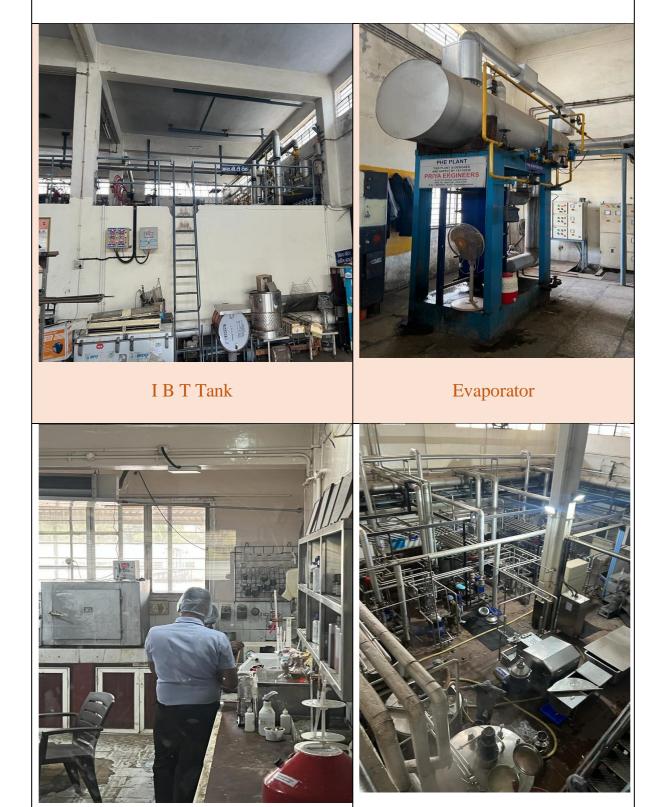

# PHOTO GALLERY FOR VARIOUS DEPARTMENT AT KATRAJ DAIRY

# UNIT

## Quality Control Department

### Pasteurization Unit For Milk

Processing Unit For Ghee

Ammonia Compressor

Milk Separator for Full Cream Milk

Milk Separator for full Cream Milk

Packaging Department