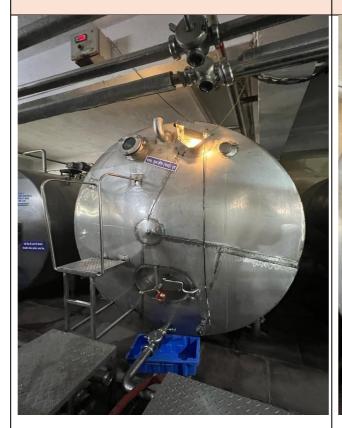

The quality of the milk is first assessed once it arrives at the venue. Then it is filtered and added to holding tanks. Pipelines are used to transport the milk to the boiler unit. This is the pasteurization process, which involves boiling milk to sterilize it and extend its shelf life.

After the milk been pasteurized, it is progressively cooled to 5°C or lower using equipment that has been certified and is being used appropriately. Pasteurization is the process of heating every particle of milk to at least 63°C for 30 minutes or 15 seconds.