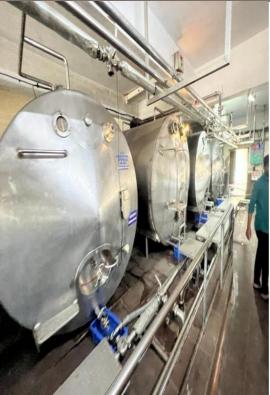

For the purpose of temperature maintainance, large boilers are used in order to produce steam and that steam via outlets is transferred inside the dairy for the process of pasteurization and other necessary production of various products.

The quality of the milk is first assessed once it arrives at the venue. Then it is filtered and added to holding tanks. Pipelines are used to transport the milk to the boiler unit. This is the pasteurization process, which involves boiling milk to sterilize it and extend its shelf life.

After the milk been pasteurized, it is progressively cooled to 5°C or lower using equipment that has been certified and is being used appropriately. Pasteurization is the process of heating every particle of milk to at least 63°C for 30 minutes or 15 seconds.

The milk is ready for further processing and packaging following this process, at which point it is stored in its specially constructed storage containers. From there, it can be used to make other goods like flavor- infused milk, ice cream, butter, ghee, etc.