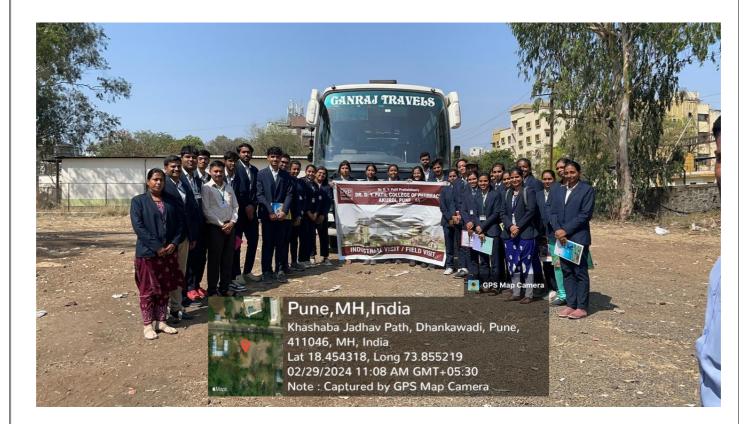

Department of Pharmaceutical science of Dr. D. Y. Patil College of Pharmacy, Akurdi, Pune had organized Industrial Visit for 33 students of Second Year Pharm D at Katraj Milk Dairy to Understand Actual Industrial application and mechanism of pasteurization etc. on 29<sup>th</sup> February 2024.

#### SUMMARY OF VISIT

Dr.D.Y. Patil College of Pharmacy Akurdi Pune had organized a dairy visit for Pharm D Second Year students as a part of curriculum via all the permission of Head of Institute and Officials of katraj milk dairy. Students along with faculty members arrived at Katraj by 10:30 m at the front gate. Initiation of the visit was done via visualizing animation clip for the purpose of getting an idea regarding functioning and process of working in various sectors of Katraj dairy. The Technical team has explained automation of dairy through presentation containing many functional Block diagram. Students Round was carried out successfully by visiting all the departments and sections of the dairy. Dairy staff explained all the key points regarding manufacturing of various products, storage, temperature maintenance, distribution criteria etc. Students were provided with sweets and ice creams as a refreshment during the visit. Thanking letter and other documentation was done by the faculty after the end of visit. Students were asked to gather in the college and their reporting was recorded by faculty before leaving the campus. All left the campus around 5:30 pm in the evening. In this way, the entire visit was completed under the guidance of Ms. Pallavi Gholap, Ms. Priyatama Powar, Dr. Ramdas Shinde and Ms. Pranita Shankaratti on 29<sup>th</sup> February 2024 for Pharm D 2nd year students of academic year 2023-24.

**DETAIL REPORT**: The aim of the industrial visit was to acquaint the students with the process of the Dairy Industry. Along with 4 teachers, 33 SY pharm D students toured the site around 11:00 am, the visit was started under the supervision of a Katraj Dairy employee. A Clip of Katraj Dairy was viewed by all the students before entering in particular departments of dairy.