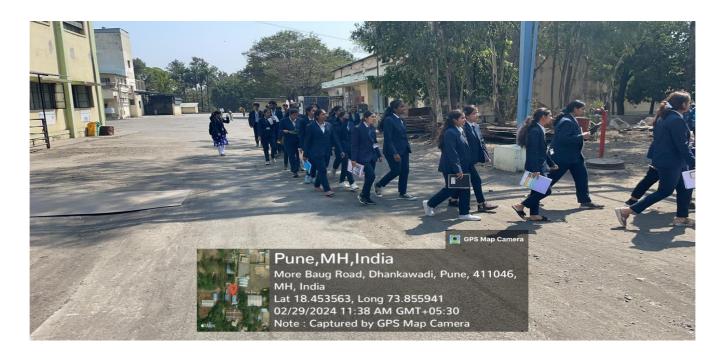

#### SUMMARY OF VISIT

Dr.D.Y. Patil College of Pharmacy Akurdi Pune had organized a dairy visit for Pharm D Second Year students as a part of curriculum via all the permission of Head of Institute and Officials of katraj milk dairy. Students along with faculty members arrived at Katraj by 10:30 m at the front gate. Initiation of the visit was done via visualizing animation clip for the purpose of getting an idea regarding functioning and process of working in various sectors of Katraj dairy. The Technical team has explained automation of dairy through presentation containing many functional Block diagram. Students Round was carried out successfully by visiting all the departments and sections of the dairy. Dairy staff explained all the key points regarding manufacturing of various products, storage, temperature maintenance, distribution criteria etc. Students were provided with sweets and ice creams as a refreshment during the visit. Thanking letter and other documentation was done by the faculty after the end of visit. Students were asked to gather in the college and their reporting was recorded by faculty before leaving the campus. All left the campus around 5:30 pm in the evening. In this way, the entire visit was completed under the guidance of Ms. Pallavi Gholap, Ms. Priyatama Powar, Dr. Ramdas Shinde and Ms. Pranita Shankaratti on 29<sup>th</sup> February 2024 for Pharm D 2nd year students of academic year 2023-24.

**DETAIL REPORT**: The aim of the industrial visit was to acquaint the students with the process of the Dairy Industry. Along with 4 teachers, 33 SY pharm D students toured the site around 11:00 am, the visit was started under the supervision of a Katraj Dairy employee. A Clip of Katraj Dairy was viewed by all the students before entering in particular departments of dairy.

Figure 1: Students watching short video of Katraj Milk Dairy

The introduction to Katraj Dairy, purchasing, transporting, testing, processing, and pasteurization of milk and other topics were covered in the film. Students were explained by one of the employees how the boilers, chillers, and other milk processing equipment are being operated. Additionally, he showed the students every production area, including that for flavouring milk, ice creams, ghee etc.