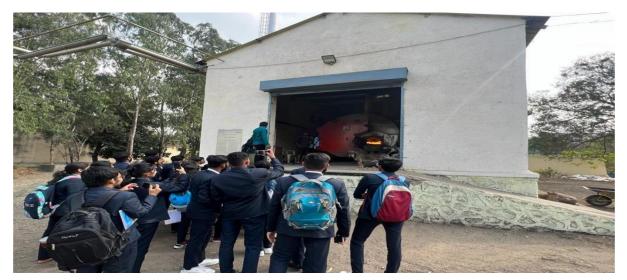

For the purpose of temperature maintainance, large boilers are used in order to produce steam and that steam via outlets is transferred inside the dairy for the process of pasteurization and other necessary production of various products.

Figure 2: Boiler (makes steam from water with the help of fire by using bagasse)