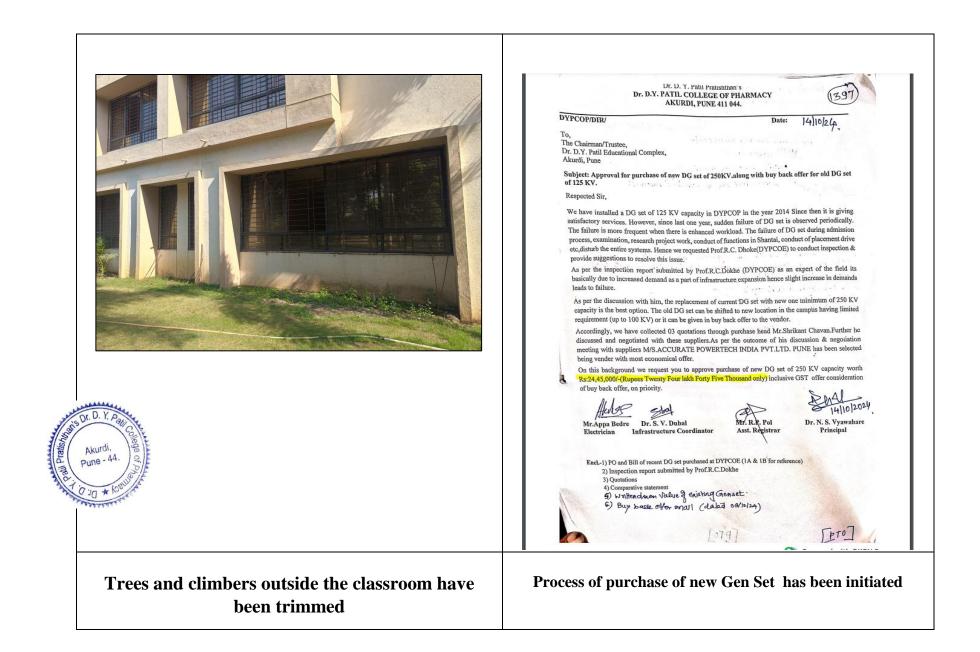

|            |              |                     |          | conducted and 80 % students as per their performance  |
|     |                               |            |              |                     |          | in the interview are placed or have opted for higher  |
|     |                               |            |              |                     |          | studies                                               |
| 4   | Projectors in classroom are   | 24/10/2024 | $\checkmark$ |                     |          |                                                       |
|     | of not good quality           |            |              |                     |          |                                                       |



**Dr. V. R. Vaidya** In-charge Facility Feedback