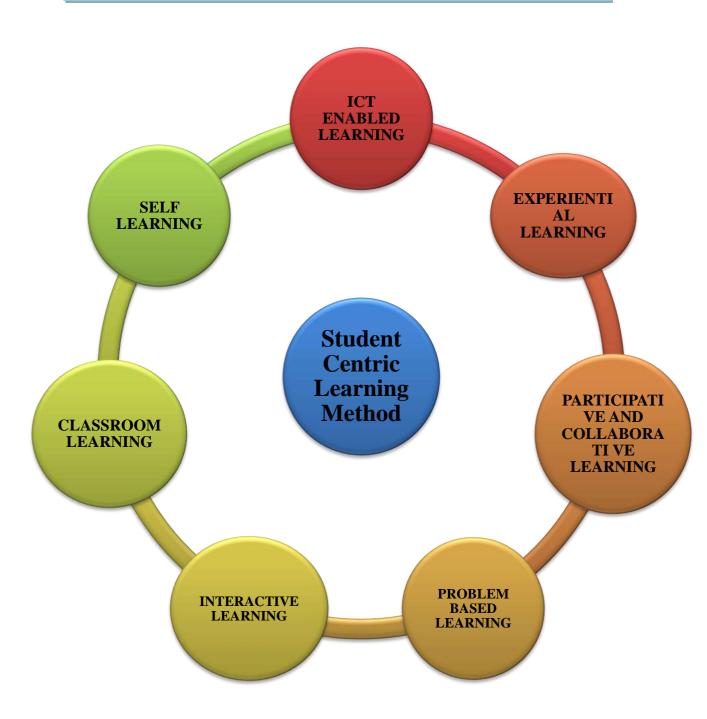

2.3.1 Student centric methods, such as experiential learning, participative learning and problem solving methodologies are used for enhancing learning experiences

## **SUMMARY**

| Sr. No. | Name of Activity                    | Page Link            |
|---------|-------------------------------------|----------------------|
| A       | EXPERIENTIAL LEARNING               | <u>View Document</u> |
| 1       | INDUSTRIAL TRAINING / INTERNSHIPS   | <u>View Document</u> |
| 2       | VISIT TO INDUSTRY, HOSPITAL Visits  | <u>View Document</u> |
| 3       | HEALTH CHECK UP CAMP                | <u>View Document</u> |
| 4       | SURVEY BASED PROJECTS               | <u>View Document</u> |
| 5       | COMMUNITY SERVICES                  | <u>View Document</u> |
| В       | PARTICIPATIVE LEARNING              | <u>View Document</u> |
| 1       | MODEL MAKING COMPETITION            | <u>View Document</u> |
| 2       | NPW ACTIVITIES                      | <u>View Document</u> |
| 3       | CHARTS / POSTER / FLYER COMPETITION | View Document        |
| 4       | AWARENESS PROGRAMMES/CAMPAIGNS      | <u>View Document</u> |
| 5       | STUDENTS CLUB ACTIVITIES            | <u>View Document</u> |
| 6       | THINK PAIR SHARE ACTIVITY           | <u>View Document</u> |
| С       | PROBLEM BASED LEARNING              | <u>View Document</u> |
| 1       | UG & PG RESEARCH PROJECTS           | <u>View Document</u> |
| 2       | PROBLEM BASED ASSIGNMENTS           | <u>View Document</u> |
| 3       | IDEATION COMPETITION                | <u>View Document</u> |
| D       | OTHER METHODS OF TEACHING LEARNING  | <u>View Document</u> |
| 1       | CLASSROOM TEACHING LEARNING         | <u>View Document</u> |
| 2       | INTERACTIVE TEACHING LEARNING       | <u>View Document</u> |
| 3       | SELF LEARNING                       | <u>View Document</u> |