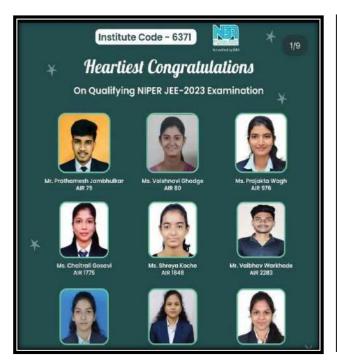

#### NIPER AHMEDABAD ADMISSION LETEER OF MR SHIVRAJ JADHAV

6/24, 3:28 PM

niperadmissions.aptonline.in/WebCounselling:PrintAllotmentAcknowledgement\_Offline.aspx?Flag=iR1fc298IdD0KAXxx00sb96.

NIPER JOINT ENTRANCE EXAMINATION (NIPER JEE) 2024

CONDUCTED BY NIPER GUWAHATI

AHMEDABAD [ GUWAHATI [ HAJIPUR ] HYDERABAD [ KOLRATA ] BARBARELI [ S.A.S. NAGAR

NIPER Joint Entrance Examination 2024 for Admission in MS (Pharm)/M.Tech (Pharm) / M.Tech/ M.Pharm/MBA (Pharm)/Ph.D.

#### **Provisional Seat Allotment Letter**

Dear Candidate,

Congratulations! This is to inform that you have been allotted seat in NIPER Ahmedabad as per your AI Rank obtained in NIPER JEE-2024 for Admission in MS (Pharm)/M.Tech (Pharm) / M.Tech/ M.Pharm/MBA (Pharm)/Ph.D.

| Applied For        | MS/M.Pharm/MBA + M.Tech Courses          | - Comment                             |
|--------------------|------------------------------------------|---------------------------------------|
| Application No     | 11810171354                              | Carrie Carrie                         |
| Secret Code        | 4B83E6F8718                              | 1                                     |
| HallTicket No      | 2419114536                               |                                       |
| Candidate's Name   | JADHAV SHIVRAJ DEEPAK                    | \ \ \ \ \ \ \ \ \ \ \ \ \ \ \ \ \ \ \ |
| Category Applied   | GENERAL                                  | 3                                     |
| Category Allotted  | EWS                                      |                                       |
| Course Allotted    | M.S.(Pharm.) Pharmacology and Toxicology |                                       |
| Institute Allotted | NIPER Ahmedabad                          | Candidate's Signature                 |