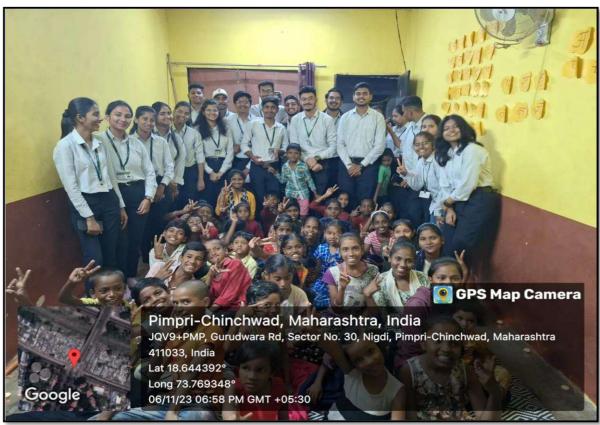

## **COMMUNITY SERVICES**

STUDENTS OF HUMANITY CLUB DISTRIBUTING DIWALI SWEETS BY VISIT TO 'DADA CHI SHALA' @NAGSEN VASTI, BIJLINAGAR ON OCCASION OF DIWALI FESTIVAL