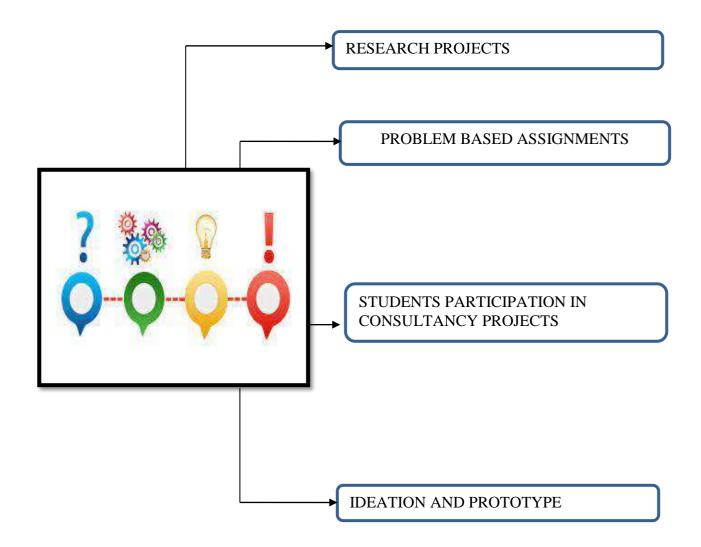

## PROBLEM BASED LEARNING

## **PG RESEARCH PROJECTS**

|            | Department of Pharmaceutics (Ac Yr. 2023-24) |                                                                                                                                                                            |                                |
|------------|----------------------------------------------|----------------------------------------------------------------------------------------------------------------------------------------------------------------------------|--------------------------------|
| Sr.<br>No. | Name of Student                              | Topic                                                                                                                                                                      | Name of Guide                  |
| 1          | Khichade Monika<br>Dattatraya                | Formulation and evaluation of silver nanoparticle Gel for treatment of wound healing                                                                                       | Dr (Mrs) Shilpa P<br>Chaudhari |
| 2          | Ghule Akshay Shivaji                         | Formulation and evaluation of self micro emulsifying drug delivery system of Piroxicam.                                                                                    | Dr (Mrs) Shilpa P<br>Chaudhari |
| 3          | Abhishek Sunil<br>Nemmaniwar                 | Formulation, optimization and evaluation of Azadirachta indica methanolic extract and allicin loaded niosomal dry powder inhaler for the treatment of mucormycosis         | Dr (Mrs) Shilpa P<br>Chaudhari |
| 4          | Akshay Ramdas Supe                           | Formulation, optimization and in vitro, in vivo evaluation of noisomes loaded nasal drops for the treatment of Multiple Sclerosis.                                         | Dr (Mrs) Shilpa P<br>Chaudhari |
| 5          | Ghotekar Mayur<br>Dattatray                  | Rehological Study of Natural Gum                                                                                                                                           | Dr (Mrs) Shilpa P<br>Chaudhari |
| 6          | Neha Ganpat Kure                             | Formulation and evaluation Risperidone and Quercetin loaded Solid lipid nanoparticles dispersed in in-situ gel for intranasal delivery.                                    | Dr (Mrs) Shilpa P<br>Chaudhari |
| 7          | Kajal Bhimrao Jagdale                        | Development and evaluation of Bakuchi oil loaded hydrogel for the treatment of Psorisis.                                                                                   | Dr(Mrs) Pallavi<br>M Chaudhari |
| 8          | Gargee Vivek<br>Dhaneshwar                   | Design and assessment of orally disintegrating films infused with Withania Somnifera extract for the alleviation of Anxiety                                                | Dr(Mrs) Pallavi<br>M Chaudhari |
| 9          | Pratik Prakash Katare                        | Formulation and Evaluation of Doxepin HCl Niosomal in situ Nasal Gel for Enhanced Drug Delivery to treat Depression                                                        | Dr(Mrs) Pallavi<br>M Chaudhari |
| 10         | Shaileja Balaji<br>Khedkar                   | Investigating the Potential of Shirish (Albizia lebbeck) Salve for Cellulitis Treatment                                                                                    | Dr(Mrs) Pallavi<br>M Chaudhari |
| 11         | Sadanand Govind<br>Suryawanshi               | Formulation and Evaluation of Psidium guajava Leaf<br>Extract Chewing Gum: Potential Treatment for Dental<br>Abscess                                                       | Dr(Mrs) Pallavi<br>M Chaudhari |
| 12         | Vaishnavi Sharad Patil                       | Repositioning Metformin and Propranolol for the Treatment of Triple Negative Breast Cancer: Formulation, Optimization, In Vitro and In Vivo Study.                         | Dr Vaibhav R<br>Vaidya         |
| 13         | Rutuja Namdev Sutar                          | Formulation, optimization and evaluation of polyherbal In situ nasal gel for Alzheimer's disease.                                                                          | Dr Vaibhav R<br>Vaidya         |
| 14         | Riya Singh                                   | Formulation, Optimization and Evaluation of Ethanolic Extract of Cinnamomum Zeylanicum and Zingiber Officinale loaded Niosomal suspension for Alleviating Symptoms of PCOS | Dr Vaibhav R<br>Vaidya         |
| 15         | Sunil Prakash Adhe                           | A Comparative study of Etodolac co-crystal by assessing different co-former to enhanced solubility                                                                         | Dr Vaibhav R<br>Vaidya         |
| 16         | Mrunmayee Manoj<br>Thombare                  | Formulation, optimization & evaluation of sulfasalazine loaded niosomal gel for treatment of Rheumatoid arthritis.                                                         | Dr Vaibhav R<br>Vaidya         |