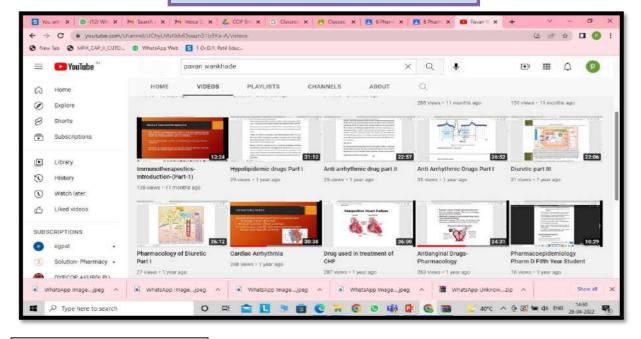

#### **UG PROJECTS**

Human Journals

Review Article

April 2024 Vol.:30, Issue:4

© All rights are reserved by Pawankumar Wankhade et al.

#### **Clinical Presentation and Evaluation of Dermatomyositis**

Pawankumar Wankhade\*1, Divya More\*2

<sup>1</sup>Assistant professor, Dr. D. Y. Patil College Of Pharmacy, Akurdi, Pune, Maharashtra, India.