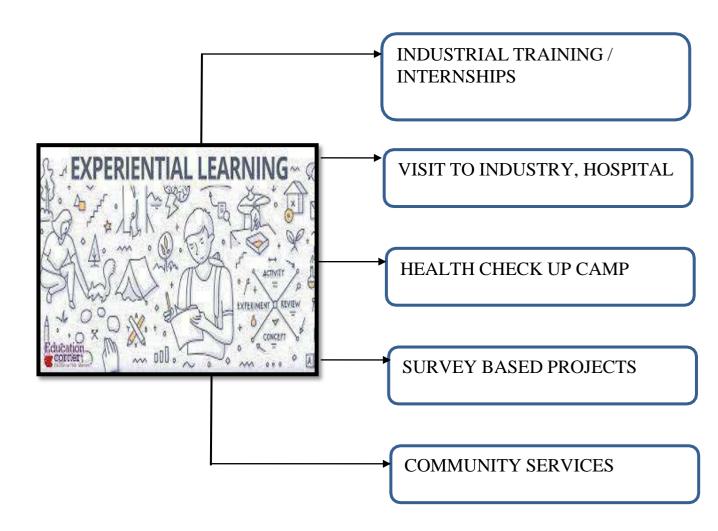

ACTIVITIES            | <u>View Document</u> |
| 6       | THINK PAIR SHARE ACTIVITY           | <u>View Document</u> |
| С       | PROBLEM BASED LEARNING              | <u>View Document</u> |
| 1       | UG & PG RESEARCH PROJECTS           | <u>View Document</u> |
| 2       | PROBLEM BASED ASSIGNMENTS           | <u>View Document</u> |
| 3       | IDEATION COMPETITION                | <u>View Document</u> |
| D       | OTHER METHODS OF TEACHING LEARNING  | <u>View Document</u> |
| 1       | CLASSROOM TEACHING LEARNING         | <u>View Document</u> |
| 2       | INTERACTIVE TEACHING LEARNING       | <u>View Document</u> |
| 3       | SELF LEARNING                       | <u>View Document</u> |

#### TEACHING LEARNING AT THE INSTITUTE



# EXPERIENTIAL LEARNING

## EXPERIENTIAL LEARNING



## INDUSTRIAL TRAINING / INTERNSHIPS AS EXPERIENTIAL LEARNING

NuLife PHARMACEUTICALS

To, Principal
Dr. D. Y. Patil College of Pharmacy
Sector 29, Pradhikaran, Akurdi
Pune - 41 1 041

M.I.D.C., PIMPRI INDUSTRIAL AREA PIMPRI, PUNE 411 018

(M.S.) INDIA
TEL •91 20 27130346, 27130746
FAX • 91 20 27130620
Email , contactus@nulifepharma.com
Website : www.nulifepharma.com



Date: 13th Feb., 2024

#### CERTIFICATE

This is to certify that Mr. / Ms. Manoj Marotrao Shinde student of B. Pharm Final Year of Dr. D. Y. Patil College of Pharmacy, Institute of Pharmacy, Sector 29, Pradhikaran, Akurdi, Pune - 411 044 has successfully completed his / her one month In — Plant training during 13<sup>th</sup> Jan., 2024 to 13<sup>th</sup> Feb., 2024 in Nulife Pharmaceuticals Pimpri, Pune.

His / Her atten