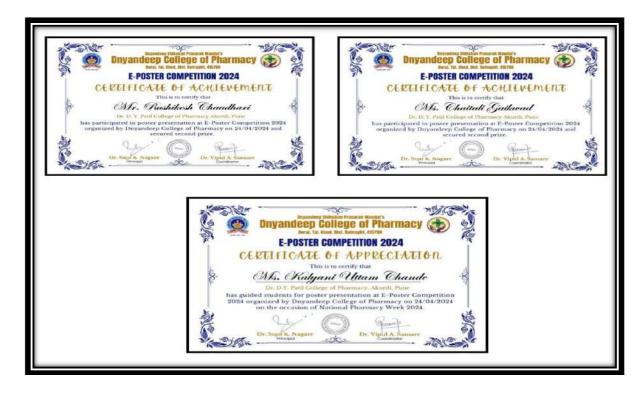

#### POSTER PRESENTATION COMPETITION

PARTICIPATION & CERTIFICATES OF POSTER PRESENTATION AT DNYANDEEP COLLEGE OF PHARMACY, RATNAGIRI