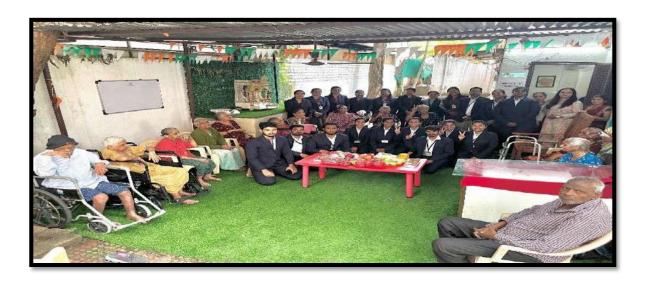

## **STUDENT CLUB ACTIVITIES**

Fruits & ORS Donation at Old Age Home on occasion of International Day of Older Person Ruturang Social Foundation's Amrutvel Old Age Home, Akurdi, Pune

Raksha Bandhan Celebration and Sweet Distribution at Sau Pramilatai Naupatlal Sakla Handicap Centre, Chichwad, Pune.