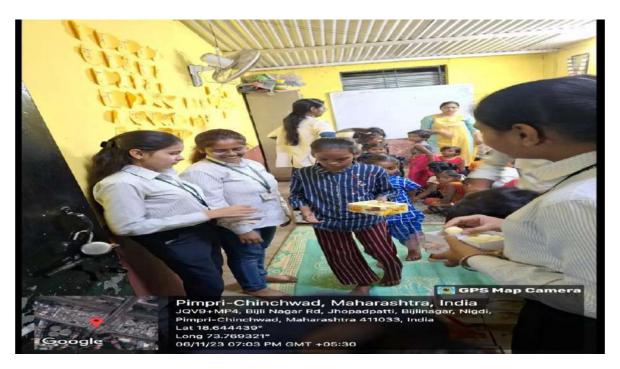

## **COMMUNITY SERVICES**

STUDENTS OF HUMANITY CLUB DISTRIBUTING DIWALI SWEETS BY VISIT TO 'DADA CHI SHALA' @NAGSEN VASTI, BIJLINAGAR ON OCCASION OF DIWALI FESTIVAL