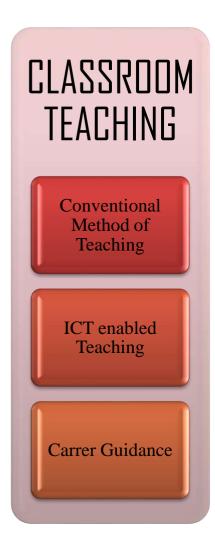

#### TEACHING LEARNING AT THE INSTITUTE

2.3.1 Student centric methods, such as experiential learning, participative learning and problem solving methodologies are used for enhancing learning experiences