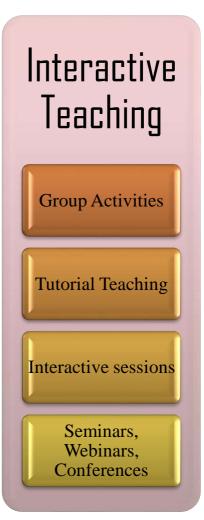

#### TEACHING LEARNING AT THE INSTITUTE

2.3.1 Student centric methods, such as experiential learning, participative learning and problem solving methodologies are used for enhancing learning experiences