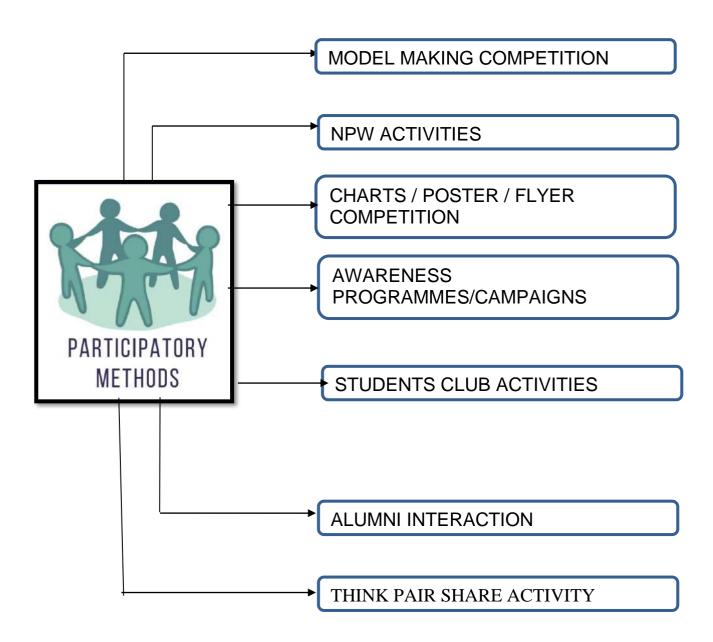

# PARTICIPATIVE LEARNING

## **PARTICIPATIVE LEARNING**

## **MODEL MAKING COMPETITION**

RECEIVED 1ST FIRST PRIZE IN MODEL MAKING COMPETITION ORGANIZED BY JSPM, TATHAWADE

## **NPW ACTIVITY**

STUDENT PARTICIPATION IN NPW ACTIVITY (Received Runner-Up prize in Add - Mad Competition)

#### POSTER PRESENTATION COMPETITION

PARTICIPATION & CERTIFICATES OF POSTER PRESENTATION AT DNYANDEEP COLLEGE OF PHARMACY, RATNAGIRI

## **AWARENESS PROGRAMMES**

#### STUDENT PARTICIPATION IN VOTER AWARENESS PROGRAMMES

PHARMA RALLY TO SPREAD AWARENESS OF CLEANLINESS

## **STUDENT CLUB ACTIVITIES**

Fruits & ORS Donation at Old Age Home on occasion of International Day of Older Person Ruturang Social Foundation's Amrutvel Old Age Home, Akurdi, Pune

Raksha Bandhan Celebration and Sweet Distribution at Sau Pramilatai Naupatlal Sakla Handicap Centre, Chichwad, Pune.

#### THINK PAIR SHARE

Mr. KRUSHNA LAD, an average student, was encouraged for collaborative learning with bright student Mr. Shivraj Jadhav

Mr. Shivraj Jadhav helped Mr. KRUSHNA LAD, with his studies, and jointly sed to study together, for better understanding of the subjects and together participated in different competitions Both qualified GPAT and NIPER entrance examinations. The AIR of Mr. Shivraj Jadhav in GPAT was 8645 and for Mr. KRUSHNA LAD, AIR was.