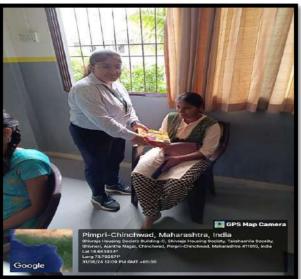

## **STUDENT CLUB ACTIVITIES**

Fruits & ORS Donation at Old Age Home on occasion of International Day of Older Person Ruturang Social Foundation's Amrutvel Old Age Home, Akurdi, Pune

Raksha Bandhan Celebration and Sweet Distribution at Sau Pramilatai Naupatlal Sakla Handicap Centre, Chichwad, Pune.