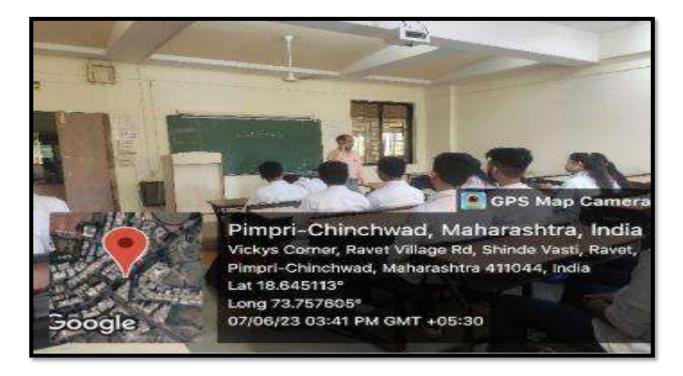

t note, Candiac output increases as a result.                         |        |
| leads to the formation of the angina pectoris symptoms.                                     |        |
| Thus, this is the possible mechanism                                                        | -icit  |
|                                                                                             | -1     |

#### SPECIMEN OF CASE STUDY REPORT BY THE STUDENT





#### PHARMA TECH QUIZ -2023 COMPETITION

## **IDEATION COMPETITION**



STUDENTS PARTICIPATION & RECEIVING SECOND PRIZE IN IDEATHON COMPETITION BY IPA AND TRINITY COLLEGE OF PHARMACY ON OCCASION OF 62<sup>nd</sup> NATIONAL PHARMACY WEEK

## **OTHER METHODS OF TEACHING**







#### **CLASSROOM TEACHING LEARNING**

#### **Conventional Teaching**



#### GLIMPSES OF CONVVENTIONAL TEACHING LEARNING

## **ICT Enabled Teaching Learning**



#### **CARRER GUIDANCE SESSIONS**



Session on the topic on "Exploring Diverse Career Paths in Science" By Mr. Rajiv Abhyankar Head, Department of Chemistry, IFAS Institute, Pune



Session on "The Scope of Management as A Career Option After Pharma Graduation in collaboration with IPASF-Pune.

#### INTERACTIVE LEARNING

#### **GROUP ACTIVITY**





**GLIMPSES OF GROUP ACTIVITY IN CLASSROOM** 

#### **SELF-LEARNING METHODS**

#### **LEARNING WALLS**





**GLIMPSES OF SELF LEARNING BY LEARNING WALLS** 

## LIBRARY



STUDENTS USING LIBRARY BOOKS FOR LEARNING



STUDENTS USING DIGITAL LIBRARY-OPAC SYSTEM

#### **E-LEARNING FACILITY**



#### **FACULTY YOUTUBE CANNEL AS E-LEARNING FACILITY**



####