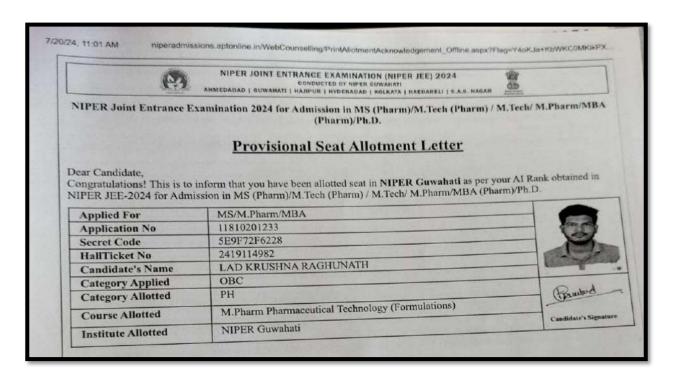

#### THINK PAIR SHARE

Mr. KRUSHNA LAD, an average student, was encouraged for collaborative learning with bright student Mr. Shivraj Jadhav

Mr. Shivraj Jadhav helped Mr. KRUSHNA LAD, with his studies, and jointly sed to study together, for better understanding of the subjects and together participated in different competitions Both qualified GPAT and NIPER entrance examinations. The AIR of Mr. Shivraj Jadhav in GPAT was 8645 and for Mr. KRUSHNA LAD, AIR was.

For NIPER **Mr. Shivraj Jadhav** had AIR of 328 and for Mr. krushna Lad from PWD category 5000

Now both are pursuing MS (Pharm.)
Pharmacology and Toxicology
NIPER AHMEDABAD and pursuing
M Pharm Pharmaceutical
Technology (Formulation) in NIPER
Guwahati respectively

#### NIPER GUWAHATI ADMISSION LETEER OF MR KRUSHNA LAD