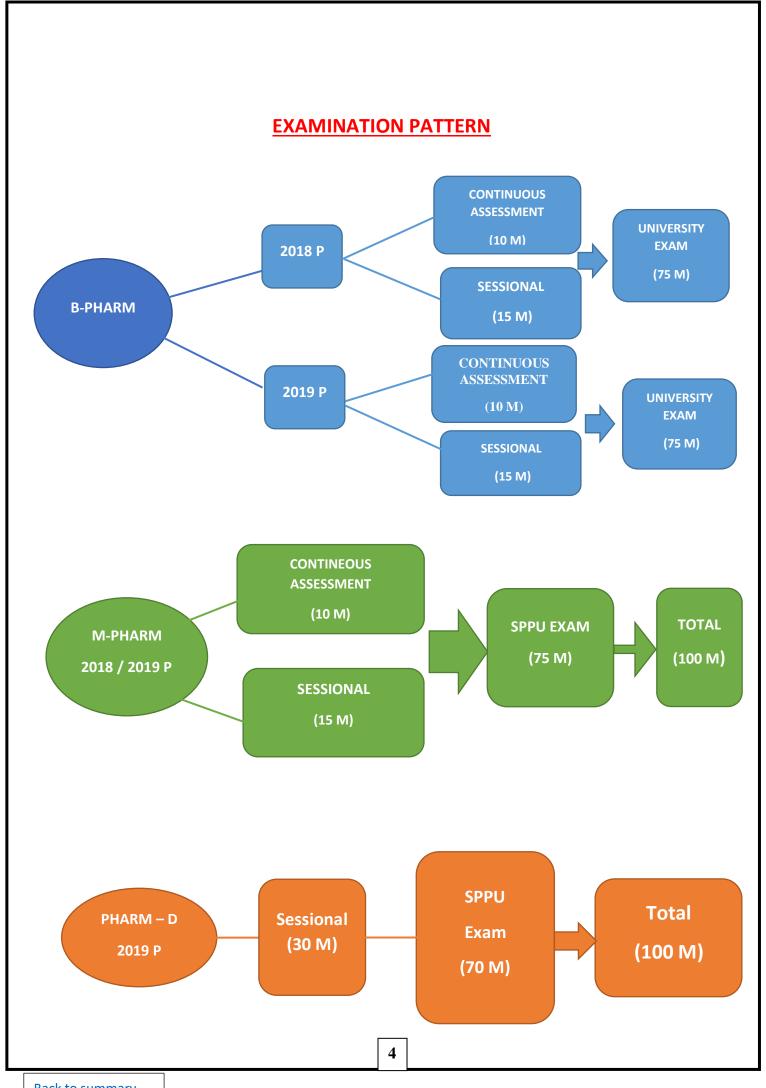

#### **Evaluation System:**

The college follows Evaluation system for all affiliating courses as per guidelines of Savitribai Phule Pune University (SPPU) mentioned in each course structure.

| Course/Pattern                            |                      | nuous<br>ent(T/P) | Sessional (T/P)      |           | End Semester (T/P)   |           |
|-------------------------------------------|----------------------|-------------------|----------------------|-----------|----------------------|-----------|
|                                           | Weightage<br>(Marks) | Frequency         | Weightage<br>(Marks) | Frequency | Weightage<br>(Marks) | Frequency |
| B. Pharm (2018/2019 Pattern) Credit Based | 10                   | 01                | 15                   | 02        | 75                   | 01        |
| M.Pharm (2018/2019 Pattern) Credit Based  | 10                   | 01                | 15                   | 02        | 75                   | 01        |
| Pharm. D  Annual Pattern                  | -                    | -                 | 30                   | 03        | 70                   | 1         |