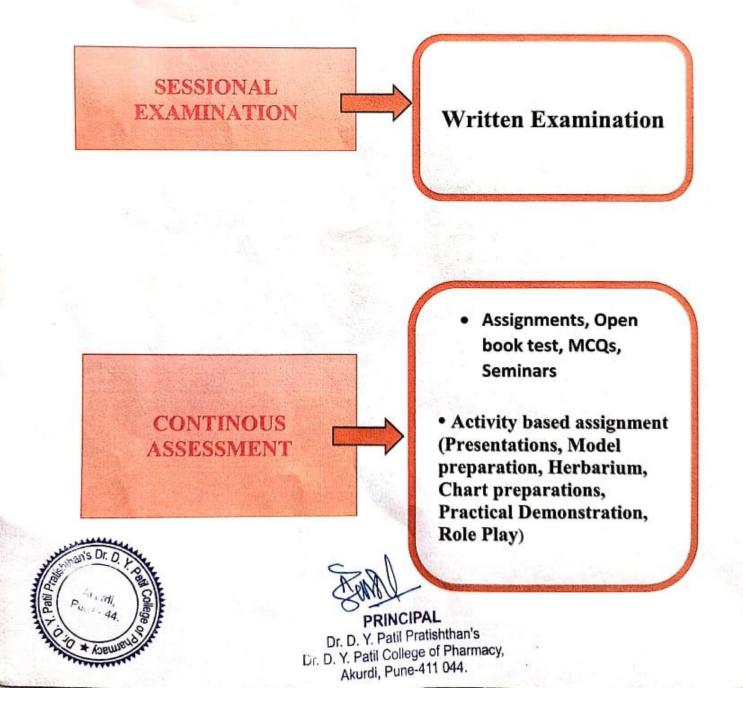

#### Robustness in terms of Mode and Frequency of Assessment:

#### **Sessional Examination:**

B Pharm/M Pharm/ Pharm D - Written examination

S. Y. M Pharm – Seminar presentation/semester

#### **Continuous Assessment:**

Continuous Assessment is done through Seminars, Multiple Choice Questions, Quiz, Poster, Case Study, Open Book Test, Group Discussion, Term Papers.