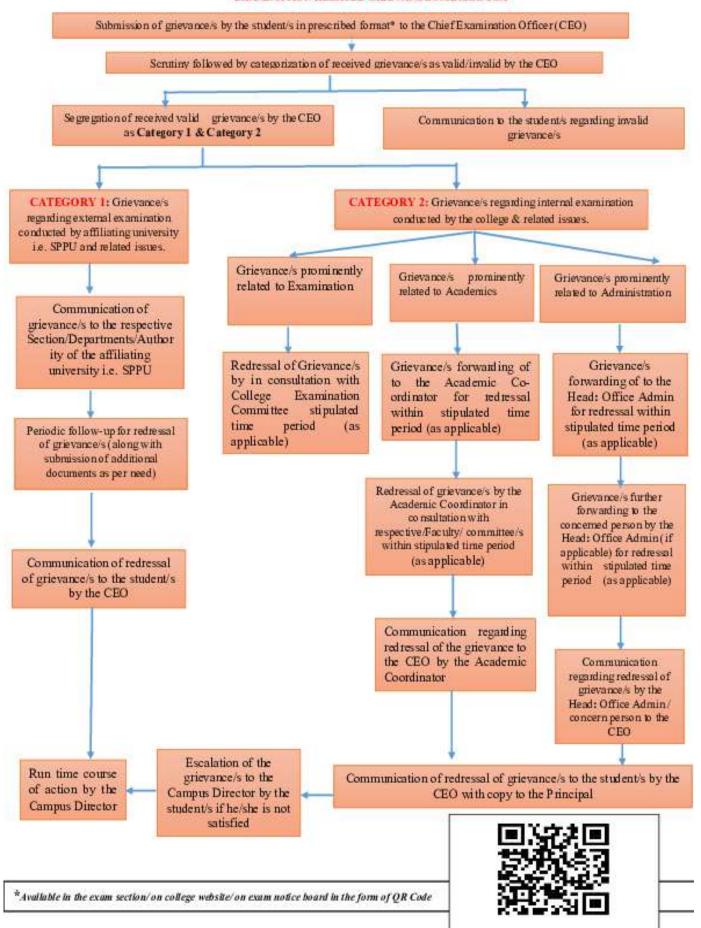

## EXAMINATION GRIEVANCE REDRESSAL MECHANISM

### EXAMINATION RELATED GRIEVANCES MECHANISM

## TIME BOUND MECHANISM TO ADDRESS THE GRIEVANCE

## **Grievances Dealt in Time Bound and Efficient Manner**

| Sr.<br>No | Type of grievance                               | Decision taken                 | Approval process                                                                               |
|-----------|-------------------------------------------------|--------------------------------|------------------------------------------------------------------------------------------------|
| 1         | Grievance related to<br>Sessional Examination   | Two-Five days                  | Subject teacher/Academic In-<br>charge/CEO/Exam in charge<br>with permission from<br>Principal |
| 2         | Form filling process for University examination | Two-Three days                 | Exam in-charge, CEO,<br>Principal, and University                                              |
| 4         | Grievance related to Hall<br>Ticket             | One Week (as per University)   | Examination in-charge/<br>CEO and Principal                                                    |
| 4         | University revaluation process                  | One Month as per<br>University | University                                                                                     |