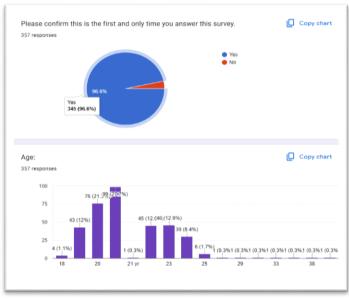

## Dr. D. Y. Patil. College of Pharmacy, Akurdi, Pune

Student Satisfaction Survey Year- 2023-24

| * Indicates required question |                                                                          |  |  |  |  |  |
|-------------------------------|--------------------------------------------------------------------------|--|--|--|--|--|
|                               |                                                                          |  |  |  |  |  |
| 1.                            | Please confirm this is the first and only time you answer this survey. * |  |  |  |  |  |
|                               | Mark only one oval.                                                      |  |  |  |  |  |
|                               | Yes                                                                      |  |  |  |  |  |
|                               | ○ No                                                                     |  |  |  |  |  |
|                               |                                                                          |  |  |  |  |  |
| 2.                            | Age: *                                                                   |  |  |  |  |  |
|                               |                                                                          |  |  |  |  |  |
| 3.                            | Gender *                                                                 |  |  |  |  |  |
|                               | Mark only one oval.                                                      |  |  |  |  |  |
|                               | male                                                                     |  |  |  |  |  |
|                               | Female                                                                   |  |  |  |  |  |
|                               | Transgender                                                              |  |  |  |  |  |