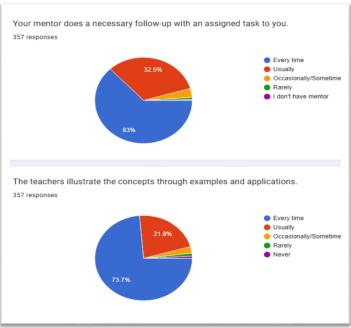

| 13. | The institution provides multiple opportunities to learn and grow. *                                                   |
|-----|------------------------------------------------------------------------------------------------------------------------|
|     | Mark only one oval.                                                                                                    |
|     | Strongly agree  Agree  Neutral  Disagree                                                                               |
|     | Strongly disagree                                                                                                      |
| 14. | Teachers inform you about your expected competencies, course outcomes and programme outcomes.                          |
|     | Mark only one oval.                                                                                                    |
|     | <ul><li>Every time</li><li>Usually</li><li>Occasionally/Sometimes</li><li>Rarely</li><li>Never</li></ul>               |
| 15. | Your mentor does a necessary follow-up with an assigned task to you. *  Mark only one oval.                            |
|     | <ul><li>Every time</li><li>Usually</li><li>Occasionally/Sometimes</li><li>Rarely</li><li>I don't have mentor</li></ul> |

| 10. | The teachers illustrate the concepts through examples and applications.                          |   |
|-----|--------------------------------------------------------------------------------------------------|---|
|     | Mark only one oval.                                                                              |   |
|     | Every time                                                                                       |   |
|     | Usually                                                                                          |   |
|     | Occasionally/Sometimes                                                                           |   |
|     | Rarely                                                                                           |   |
|     | Never                                                                                            |   |
| 17. | The teachers identify your strengths and encourage you with providing right level of challenges. | * |
|     | Mark only one oval.                                                                              |   |
|     | Fully                                                                                            |   |
|     | Reasonably                                                                                       |   |
|     | Partially                                                                                        |   |
|     | Slightly                                                                                         |   |
|     | Unable to                                                                                        |   |
|     |                                                                                                  |   |
| 18. | Teachers are able to identify your weaknesses and help you to overcome them. *                   |   |
|     | Mark only one oval.                                                                              |   |
|     | Every time                                                                                       |   |
|     | Usually                                                                                          |   |
|     | Occasionally/Sometimes                                                                           |   |
|     | Rarely                                                                                           |   |
|     | Never                                                                                            |   |
|     |                                                                                                  |   |