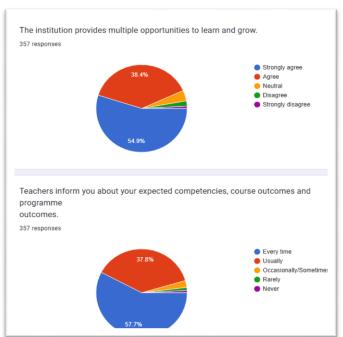

| 13. | The institution provides multiple opportunities to learn and grow. *                                                   |
|-----|------------------------------------------------------------------------------------------------------------------------|
|     | Mark only one oval.                                                                                                    |
|     | Strongly agree  Agree  Neutral  Disagree                                                                               |
|     | Strongly disagree                                                                                                      |
| 14. | Teachers inform you about your expected competencies, course outcomes and programme outcomes.                          |
|     | Mark only one oval.                                                                                                    |
|     | <ul><li>Every time</li><li>Usually</li><li>Occasionally/Sometimes</li><li>Rarely</li><li>Never</li></ul>               |
| 15. | Your mentor does a necessary follow-up with an assigned task to you. *  Mark only one oval.                            |
|     | <ul><li>Every time</li><li>Usually</li><li>Occasionally/Sometimes</li><li>Rarely</li><li>I don't have mentor</li></ul> |