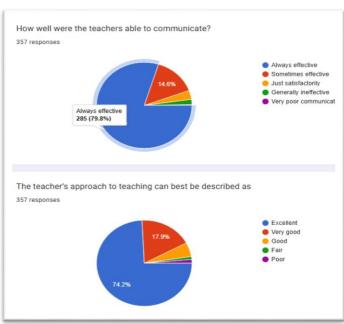

| /. | How well were the teachers able to communicate? *              |
|----|----------------------------------------------------------------|
|    | Mark only one oval.                                            |
|    | Always effective                                               |
|    | Sometimes effective                                            |
|    | Just satisfactorily                                            |
|    | Generally ineffective                                          |
|    | Very poor communication                                        |
| 0  | The teacher's approach to teaching can heat be described as *  |
| 8. | The teacher's approach to teaching can best be described as *  |
|    | Mark only one oval.                                            |
|    | Excellent                                                      |
|    | Very good                                                      |
|    | Good                                                           |
|    | Fair                                                           |
|    | Poor                                                           |
|    |                                                                |
| 9. | Fairness of the internal evaluation process by the teachers. * |
|    | Mark only one oval.                                            |
|    | Always fair                                                    |
|    | Usually fair                                                   |
|    | Sometimes unfair                                               |
|    | Usually unfair                                                 |
|    | Unfair                                                         |
|    |                                                                |