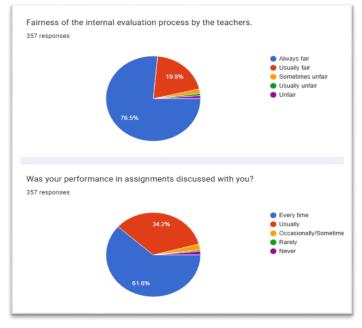

| /. | How well were the teachers able to communicate? *              |
|----|----------------------------------------------------------------|
|    | Mark only one oval.                                            |
|    | Always effective                                               |
|    | Sometimes effective                                            |
|    | Just satisfactorily                                            |
|    | Generally ineffective                                          |
|    | Very poor communication                                        |
| 0  | The teacher's approach to teaching can heat be described as *  |
| 8. | The teacher's approach to teaching can best be described as *  |
|    | Mark only one oval.                                            |
|    | Excellent                                                      |
|    | Very good                                                      |
|    | Good                                                           |
|    | Fair                                                           |
|    | Poor                                                           |
|    |                                                                |
| 9. | Fairness of the internal evaluation process by the teachers. * |
|    | Mark only one oval.                                            |
|    | Always fair                                                    |
|    | Usually fair                                                   |
|    | Sometimes unfair                                               |
|    | Usually unfair                                                 |
|    | Unfair                                                         |
|    |                                                                |

| 10. | Was your performance in assignments discussed with you? *                                    |
|-----|----------------------------------------------------------------------------------------------|
|     | Mark only one oval.                                                                          |
|     | Every time                                                                                   |
|     | Usually                                                                                      |
|     | Occasionally/Sometimes                                                                       |
|     | Rarely                                                                                       |
|     | Never                                                                                        |
|     |                                                                                              |
| 11. | The institute takes active interest in promoting internship, student exchange, field * visit |
|     | opportunities for students.                                                                  |
|     | Mark only one oval.                                                                          |
|     | Regularly                                                                                    |
|     | Often                                                                                        |
|     | Sometimes                                                                                    |
|     | Rarely                                                                                       |
|     | Never                                                                                        |
|     |                                                                                              |
| 12. | The teaching and mentoring process in your institution facilitates you in cognitive, *       |
|     | social and                                                                                   |
|     | emotional growth.                                                                            |
|     | Mark only one oval.                                                                          |
|     | Significantly                                                                                |
|     | Very well                                                                                    |
|     | Moderately                                                                                   |
|     | 1 – Marginally                                                                               |
|     | Not at all                                                                                   |
|     |                                                                                              |