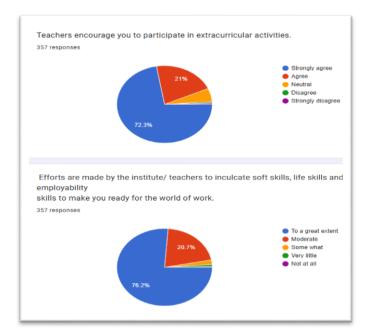

| 19. | the institution makes effort to engage students in the monitoring, review and continuous quality improvement of the teaching learning process. |
|-----|------------------------------------------------------------------------------------------------------------------------------------------------|
|     | Mark only one oval.                                                                                                                            |
|     | Strongly agree                                                                                                                                 |
|     | Agree                                                                                                                                          |
|     | Neutral                                                                                                                                        |
|     | Disagree                                                                                                                                       |
|     | Strongly disagree                                                                                                                              |
|     |                                                                                                                                                |
|     |                                                                                                                                                |
| 20. | The institute/ teachers use student centric methods, such as experiential learning, * participative                                            |
|     | learning and problem solving methodologies for enhancing learning experiences.                                                                 |
|     | Mark only one oval.                                                                                                                            |
|     | —                                                                                                                                              |
|     | To a great extent                                                                                                                              |
|     | Moderate                                                                                                                                       |
|     | Some what                                                                                                                                      |
|     | Very little                                                                                                                                    |
|     | Not at all                                                                                                                                     |
|     |                                                                                                                                                |
|     |                                                                                                                                                |
| 21. | Teachers encourage you to participate in extracurricular activities. *                                                                         |
|     | Mark only one oval.                                                                                                                            |
|     | Strongly agree                                                                                                                                 |
|     | Agree                                                                                                                                          |
|     | Neutral                                                                                                                                        |
|     | Disagree                                                                                                                                       |
|     | Strongly disagree                                                                                                                              |
|     |                                                                                                                                                |

| 22. | employability skills to make you ready for the world of work.                                           | * |
|-----|---------------------------------------------------------------------------------------------------------|---|
|     | Mark only one oval.                                                                                     |   |
|     | To a great extent  Moderate  Some what  Very little  Not at all                                         |   |
| 23. | What percentage of teachers use ICT tools such as LCD projector, Multimedia, etc. while teaching.       | * |
|     | Mark only one oval.                                                                                     |   |
|     | Above 90%  70 - 89%  50 - 69%  30 - 49%  Below 29%                                                      |   |
| 24. | The overall quality of teaching-learning process in your institute is very good. *  Mark only one oval. |   |
|     | Strongly agree  Agree  Neutral  Disagree  Strongly disagree                                             |   |
|     |                                                                                                         |   |