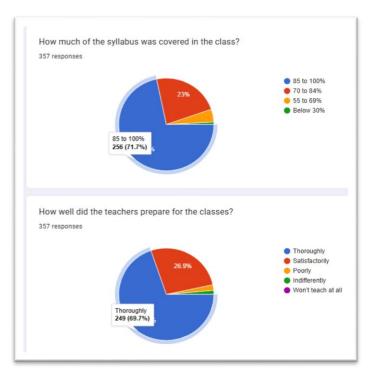

| 4. | What degree program are you pursuing now? *          |
|----|------------------------------------------------------|
|    | Mark only one oval.                                  |
|    | Bachelor's                                           |
|    | Master's                                             |
|    | Doctorate                                            |
|    | other                                                |
|    |                                                      |
| 5. | How much of the syllabus was covered in the class? * |
|    | Mark only one oval.                                  |
|    | 85 to 100%                                           |
|    | 70 to 84%                                            |
|    | 55 to 69%                                            |
|    | Below 30%                                            |
|    |                                                      |
| 6  | Llow well did the teachers proper for the along 2.   |
| 6. | How well did the teachers prepare for the classes? * |
|    | Mark only one oval.                                  |
|    | Thoroughly                                           |
|    | Satisfactorily                                       |
|    | Poorly                                               |
|    | Indifferently                                        |
|    | Won't teach at all                                   |
|    |                                                      |
|    |                                                      |

| /. | How well were the teachers able to communicate? *              |
|----|----------------------------------------------------------------|
|    | Mark only one oval.                                            |
|    | Always effective                                               |
|    | Sometimes effective                                            |
|    | Just satisfactorily                                            |
|    | Generally ineffective                                          |
|    | Very poor communication                                        |
| 0  | The teacher's approach to teaching can heat be described as *  |
| 8. | The teacher's approach to teaching can best be described as *  |
|    | Mark only one oval.                                            |
|    | Excellent                                                      |
|    | Very good                                                      |
|    | Good                                                           |
|    | Fair                                                           |
|    | Poor                                                           |
|    |                                                                |
| 9. | Fairness of the internal evaluation process by the teachers. * |
|    | Mark only one oval.                                            |
|    | Always fair                                                    |
|    | Usually fair                                                   |
|    | Sometimes unfair                                               |
|    | Usually unfair                                                 |
|    | Unfair                                                         |
|    |                                                                |