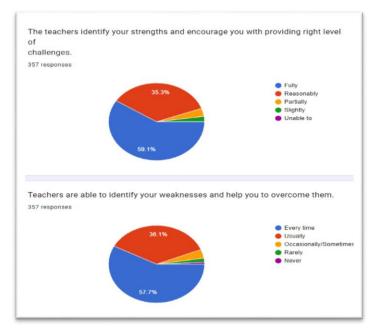

| 10. | The teachers illustrate the concepts through examples and applications.                          |   |
|-----|--------------------------------------------------------------------------------------------------|---|
|     | Mark only one oval.                                                                              |   |
|     | Every time                                                                                       |   |
|     | Usually                                                                                          |   |
|     | Occasionally/Sometimes                                                                           |   |
|     | Rarely                                                                                           |   |
|     | Never                                                                                            |   |
| 17. | The teachers identify your strengths and encourage you with providing right level of challenges. | * |
|     | Mark only one oval.                                                                              |   |
|     | Fully                                                                                            |   |
|     | Reasonably                                                                                       |   |
|     | Partially                                                                                        |   |
|     | Slightly                                                                                         |   |
|     | Unable to                                                                                        |   |
|     |                                                                                                  |   |
| 18. | Teachers are able to identify your weaknesses and help you to overcome them. *                   |   |
|     | Mark only one oval.                                                                              |   |
|     | Every time                                                                                       |   |
|     | Usually                                                                                          |   |
|     | Occasionally/Sometimes                                                                           |   |
|     | Rarely                                                                                           |   |
|     | Never                                                                                            |   |
|     |                                                                                                  |   |