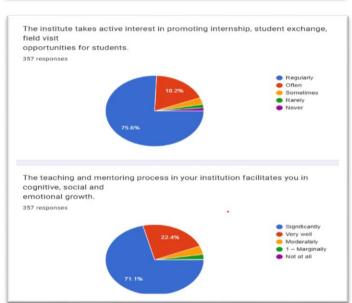

| 10. | Was your performance in assignments discussed with you? *                                    |
|-----|----------------------------------------------------------------------------------------------|
|     | Mark only one oval.                                                                          |
|     | Every time                                                                                   |
|     | Usually                                                                                      |
|     | Occasionally/Sometimes                                                                       |
|     | Rarely                                                                                       |
|     | Never                                                                                        |
|     |                                                                                              |
| 11. | The institute takes active interest in promoting internship, student exchange, field * visit |
|     | opportunities for students.                                                                  |
|     | Mark only one oval.                                                                          |
|     | Regularly                                                                                    |
|     | Often                                                                                        |
|     | Sometimes                                                                                    |
|     | Rarely                                                                                       |
|     | Never                                                                                        |
|     |                                                                                              |
| 12. | The teaching and mentoring process in your institution facilitates you in cognitive, *       |
|     | social and                                                                                   |
|     | emotional growth.                                                                            |
|     | Mark only one oval.                                                                          |
|     | Significantly                                                                                |
|     | Very well                                                                                    |
|     | Moderately                                                                                   |
|     | 1 – Marginally                                                                               |
|     | Not at all                                                                                   |
|     |                                                                                              |