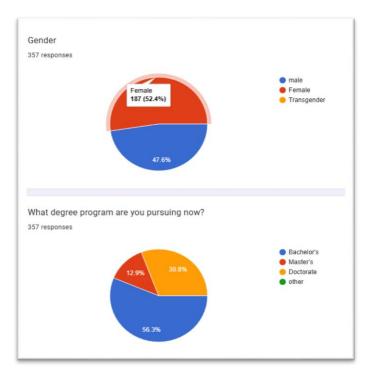

## Dr. D. Y. Patil. College of Pharmacy, Akurdi, Pune

Student Satisfaction Survey Year- 2023-24

| * Indicates required question |                                                                          |  |  |  |  |  |
|-------------------------------|--------------------------------------------------------------------------|--|--|--|--|--|
|                               |                                                                          |  |  |  |  |  |
| 1.                            | Please confirm this is the first and only time you answer this survey. * |  |  |  |  |  |
|                               | Mark only one oval.                                                      |  |  |  |  |  |
|                               | Yes                                                                      |  |  |  |  |  |
|                               | ○ No                                                                     |  |  |  |  |  |
|                               |                                                                          |  |  |  |  |  |
| 2.                            | Age: *                                                                   |  |  |  |  |  |
|                               |                                                                          |  |  |  |  |  |
| 3.                            | Gender *                                                                 |  |  |  |  |  |
|                               | Mark only one oval.                                                      |  |  |  |  |  |
|                               | male                                                                     |  |  |  |  |  |
|                               | Female                                                                   |  |  |  |  |  |
|                               | Transgender                                                              |  |  |  |  |  |

| 4. | What degree program are you pursuing now? *          |
|----|------------------------------------------------------|
|    | Mark only one oval.                                  |
|    | Bachelor's                                           |
|    | Master's                                             |
|    | Doctorate                                            |
|    | other                                                |
|    |                                                      |
| 5. | How much of the syllabus was covered in the class? * |
|    | Mark only one oval.                                  |
|    | 85 to 100%                                           |
|    | 70 to 84%                                            |
|    | 55 to 69%                                            |
|    | Below 30%                                            |
|    |                                                      |
| 6  | Llow well did the teachers proper for the along 2.   |
| 6. | How well did the teachers prepare for the classes? * |
|    | Mark only one oval.                                  |
|    | Thoroughly                                           |
|    | Satisfactorily                                       |
|    | Poorly                                               |
|    | Indifferently                                        |
|    | Won't teach at all                                   |
|    |                                                      |
|    |                                                      |