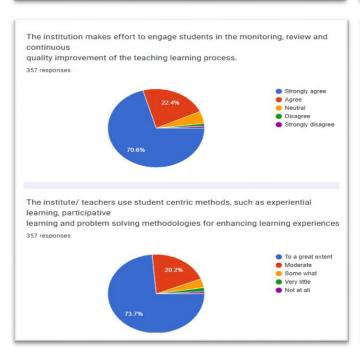

| 19. | the institution makes effort to engage students in the monitoring, review and continuous quality improvement of the teaching learning process. |
|-----|------------------------------------------------------------------------------------------------------------------------------------------------|
|     | Mark only one oval.                                                                                                                            |
|     | Strongly agree                                                                                                                                 |
|     | Agree                                                                                                                                          |
|     | Neutral                                                                                                                                        |
|     | Disagree                                                                                                                                       |
|     | Strongly disagree                                                                                                                              |
|     |                                                                                                                                                |
|     |                                                                                                                                                |
| 20. | The institute/ teachers use student centric methods, such as experiential learning, * participative                                            |
|     | learning and problem solving methodologies for enhancing learning experiences.                                                                 |
|     | Mark only one oval.                                                                                                                            |
|     | —                                                                                                                                              |
|     | To a great extent                                                                                                                              |
|     | Moderate                                                                                                                                       |
|     | Some what                                                                                                                                      |
|     | Very little                                                                                                                                    |
|     | Not at all                                                                                                                                     |
|     |                                                                                                                                                |
|     |                                                                                                                                                |
| 21. | Teachers encourage you to participate in extracurricular activities. *                                                                         |
|     | Mark only one oval.                                                                                                                            |
|     | Strongly agree                                                                                                                                 |
|     | Agree                                                                                                                                          |
|     | Neutral                                                                                                                                        |
|     | Disagree                                                                                                                                       |
|     | Strongly disagree                                                                                                                              |
|     |                                                                                                                                                |