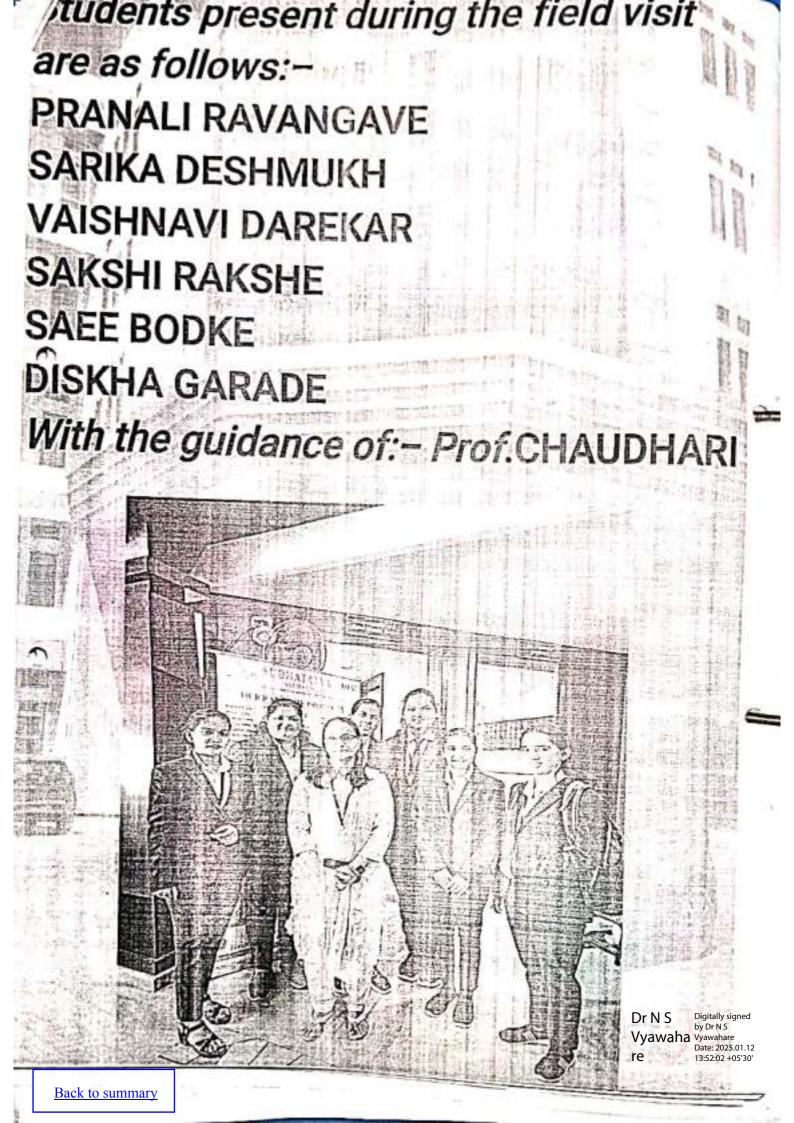

Hence, we request you, kindly permit us to visit your firms on Toesday 12/09/2023.In this regard, I hereby request you to allow our 60 S.Y.D. Pharmacy students and 3 faculties to visit your esteemed hospital with interaction of stalwarts. The contact person and coordinator for further process is Mrs. Bhavna Kapse (9767312709) to furnish any other details. Ms. Aarati Sonawane and Ms. Pallavi Somthane will be assisting faculty members.

### REPORT ON THE HOSPITAL VISIT

PLACE OF VISIT: Aditya Birla Memorial hospital, Thergaon

DATE OF VISIT: 12/09/2023

TYPE OF HOSPITAL: Super multispecialty

FACULTY CO-ORDINATOR: Ms.Bhavna Kapse

FACULTY MEMBER: Ms. Aarati Sonawane, Ms. Pallavi Somthane