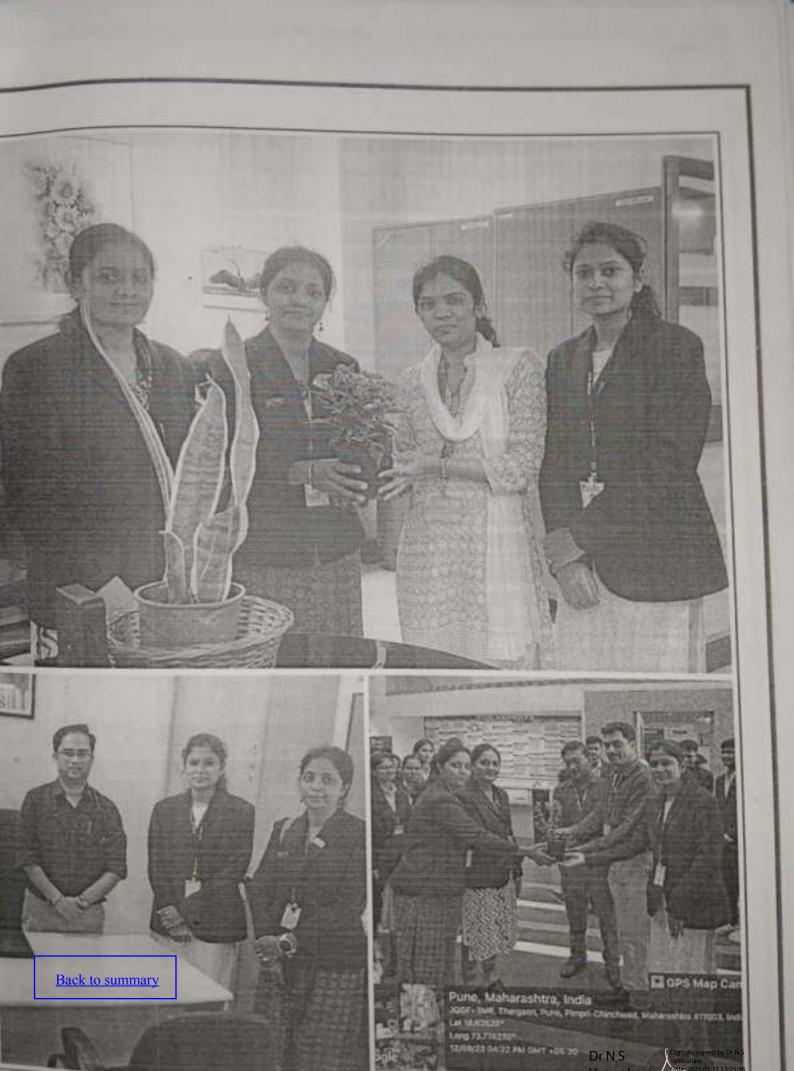

#### REPORT OF VISIT:

Dr. D. Y. Patil College of Pharmacy, Akurdi, organized a Hospital Visit-2023 to Aditya Birla Memorial hospital, Thergaon, Pune on Tuesday, 12 Sept, 2023. Total 65 students from Second year, diploma in pharmacy and three faculties visited Aditya Birla Memorial hospital, To interact with hospitals pharmacist staff to understand different departments and processes of retail pharma with novel approaches. During this visit, students were very eagerly ask questions and enlighten with knowledge.

In the afternoon at 3.00 pm we visited the Aditya Birla Memorial hospital. When we reached at the hospital, Hr personnel of the hospital welcome us and drive us to the meeting room where we introduce our students to Dr. Dipak Sabale (HOD – Pharmacy department) and he introduced himself and other members to the students. After that, they provide us with water, and then he introduced students to the various department of the Pharmacy in hospital. After that, we divided

our students into 2 batches of 33 students for the visit and interaction with the hospital pharm person. The Hr. personnel and HODs of different departments drove us to visit different departments like IP pharmacy, Cardiac, Pediatric, Oncology, Store department, Baby care; ENT area, dialysis area, etc. In all departments, departmental HODs have given information department. Explain in short how to connect with IP pharmacy. Also, give information of soft use in retail pharmacy. Student give experience on in-patient, clinical pharmacy, hospharmacy functions, and drug and poison information service. Students were exposed experiential learning in Hospital Pharmacy & Inventory Control at Drug Centre.

After visit, our students have clicked pictures at hospital and then we leave the place. Studenjoyed the visit and grasped knowledge.

This visit is only possible by consistence guidance and support of our respected Campus Principal Dr. N .S .Vyawahare Sir and our HOD Dr. A. D. Chimbalkar sir .