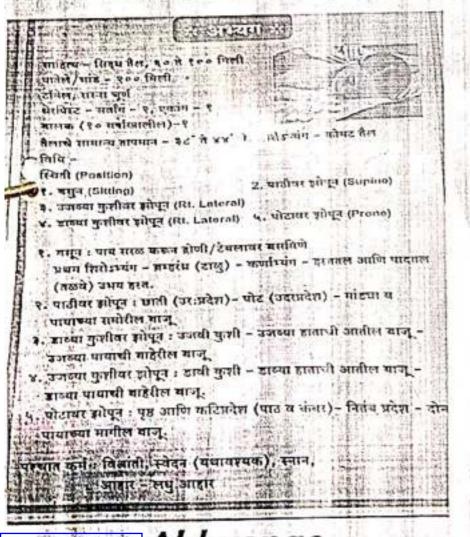

of castor oil or medicated ghee.

Basti:Basti is often administered in two stages:

- an oil stage and a decoction stage. In the 1st stage, five ounces of warm sesame oil is introduced into the rectum and retained for ten minutes. Then, without expelling the oil, an emulsion of oil and an herbal tea is introduced and retained for thirty minutes.
- Nasya:therapy that includes use of herbal oils, juices or powders through the nasal route. It works specifically on disorders of ear, nose and throat.
  - Raktamokshan: It is done using methods like applying one or a few leeches on a specific part of your body, puncturing any of your veins or making several small punctures on a given part of your body in order to facilitate small quantities of blood to flow out of your body.





# Nasya vidhi





Storage of crude drugs



Manufactured products by PHARMACY



Opd instructions







# Nasya vidhi

्रमान व अयेडन - नाम कर्णानंतर पानतल, रकंध, हरत, पर्ण, शीना, ललाट ह.

द्वयात्र च क्युल औषधी प्रव्ययुक्त पुत्रपान करावे स्थानंतर कौच्य जलाने कराल

भागाचे महैंन करावे व आवश्यकतेनुसार गृद् स्थेद साथा.



४. उज्ज्वा कुशीयर झोपून : हाबी मुन्ती - हाव्या हाताची आतील बाजू -बाज्या पाषाची बाहेरील माजू-५. घोटायर झोपून : पृष्ठ आणि कटिप्रदेश (पाट व फंधर) - नितंत प्रदेश - पोन

a. बाल्या कुशीयर झोपून : उजवी कुशी - उजल्या हाताची आतील बाजू -

चात कर्मा विश्वाती, स्येदन (यथायश्यक), स्तान,

Abhyanga



### Storage of crude drugs



Manufactured products by PHARMACY



Opd instructions

पायाच्या समोरील मानू

बनव्या पायाची माहेशिल मानू



#### Dr. D. Y. Patil Pratishthan's Dr. D. Y. Patil College of Pharmac