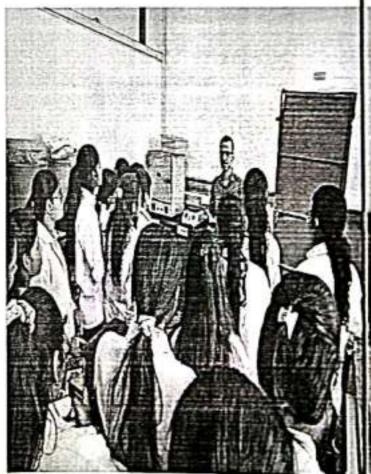

#### REPORT OF VISIT:

Dr. D. Y. Patil College of Pharmacy, Akurdi, organized a Hospital Visit-2023 to Aditya Birla Memorial hospital, Thergaon, Pune on Tuesday, 12 Sept, 2023. Total 65 students from Second year, diploma in pharmacy and three faculties visited Aditya Birla Memorial hospital, To interact with hospitals pharmacist staff to understand different departments and processes of retail pharma with novel approaches. During this visit, students were very eagerly ask questions and enlighten with knowledge.

In the afternoon at 3.00 pm we visited the Aditya Birla Memorial hospital. When we reached at the hospital, Hr personnel of the hospital welcome us and drive us to the meeting room where we introduce our students to Dr. Dipak Sabale (HOD – Pharmacy department) and he introduced himself and other members to the students. After that, they provide us with water, and then he introduced students to the various department of the Pharmacy in hospital. After that, we divided

our students into 2 batches of 33 students for the visit and interaction with the hospital pharm person. The Hr. personnel and HODs of different departments drove us to visit different departments like IP pharmacy, Cardiac, Pediatric, Oncology, Store department, Baby care; ENT area, dialysis area, etc. In all departments, departmental HODs have given information department. Explain in short how to connect with IP pharmacy. Also, give information of soft use in retail pharmacy. Student give experience on in-patient, clinical pharmacy, hospharmacy functions, and drug and poison information service. Students were exposed experiential learning in Hospital Pharmacy & Inventory Control at Drug Centre.

After visit, our students have clicked pictures at hospital and then we leave the place. Studenjoyed the visit and grasped knowledge.

This visit is only possible by consistence guidance and support of our respected Campus Principal Dr. N .S .Vyawahare Sir and our HOD Dr. A. D. Chimbalkar sir .