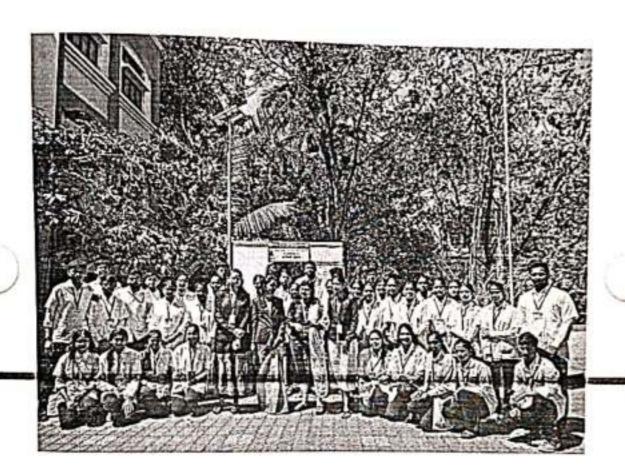

Respected Sir,

We are cordially invited you to for a guest lecture to PG students entitled "Principles of General Pharmacology" in our PDEA'sCollegeofAyurved & Research Centre, Nigdi, Pune on 20<sup>th</sup> July 2023, 2-3 pm organized by department of Dravyguna.

We are very much thankful to you for a guest lecture to PG students "Principles of General Pharmacology"given PDEA'sCollegeofAyurved & Research Centre, Nigdi, Pune on 20th July 2023, 2-3 pm organized by department of Dravyguna.