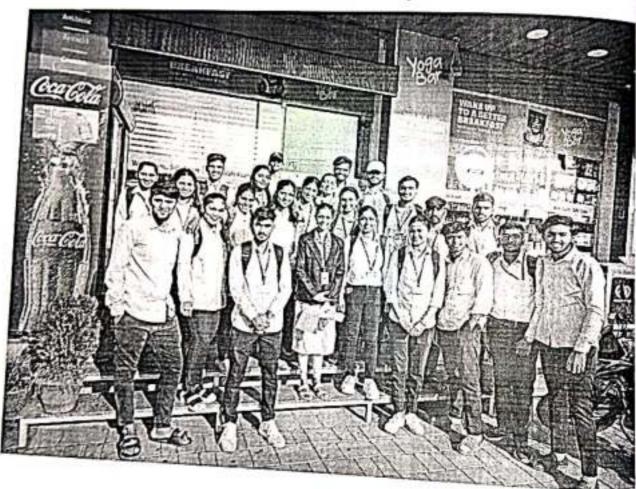

#### REPORT OF VISIT:

Dr. D. Y. Patil College of Pharmacy, Akurdi, organized a Hospital Visit-2023 to Aditya Birla Memorial hospital, Thergaon, Pune on Tuesday, 12 Sept, 2023. Total 65 students from Second year, diploma in pharmacy and three faculties visited Aditya Birla Memorial hospital, To interact with hospitals pharmacist staff to understand different departments and processes of retail pharma with novel approaches. During this visit, students were very eagerly ask questions and enlighten with knowledge.

In the afternoon at 3.00 pm we visited the Aditya Birla Memorial hospital. When we reached at the hospital, Hr personnel of the hospital welcome us and drive us to the meeting room where we introduce our students to Dr. Dipak Sabale (HOD – Pharmacy department) and he introduced himself and other members to the students. After that, they provide us with water, and then he introduced students to the various department of the Pharmacy in hospital. After that, we divided

our students into 2 batches of 33 students for the visit and interaction with the hospital pharm person. The Hr. personnel and HODs of different departments drove us to visit different departments like IP pharmacy, Cardiac, Pediatric, Oncology, Store department, Baby care; ENT area, dialysis area, etc. In all departments, departmental HODs have given information department. Explain in short how to connect with IP pharmacy. Also, give information of soft use in retail pharmacy. Student give experience on in-patient, clinical pharmacy, hospharmacy functions, and drug and poison information service. Students were exposed experiential learning in Hospital Pharmacy & Inventory Control at Drug Centre.

After visit, our students have clicked pictures at hospital and then we leave the place. Studenjoyed the visit and grasped knowledge.

This visit is only possible by consistence guidance and support of our respected Campus Principal Dr. N .S .Vyawahare Sir and our HOD Dr. A. D. Chimbalkar sir .