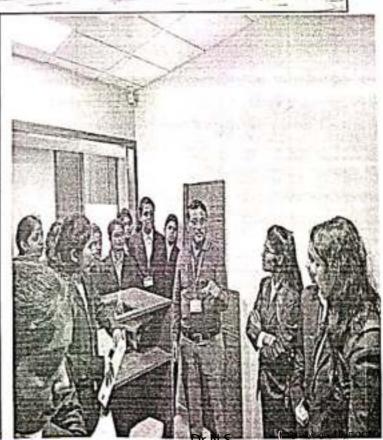

In the afternoon at 3.00 pm we visited the Aditya Birla Memorial hospital. When we reached at the hospital, Hr personnel of the hospital welcome us and drive us to the meeting room where we introduce our students to Dr. Dipak Sabale (HOD – Pharmacy department) and he introduced himself and other members to the students. After that, they provide us with water, and then he introduced students to the various department of the Pharmacy in hospital. After that, we divided

our students into 2 batches of 33 students for the visit and interaction with the hospital pharm person. The Hr. personnel and HODs of different departments drove us to visit different departments like IP pharmacy, Cardiac, Pediatric, Oncology, Store department, Baby care; ENT area, dialysis area, etc. In all departments, departmental HODs have given information department. Explain in short how to connect with IP pharmacy. Also, give information of soft use in retail pharmacy. Student give experience on in-patient, clinical pharmacy, hospharmacy functions, and drug and poison information service. Students were exposed experiential learning in Hospital Pharmacy & Inventory Control at Drug Centre.

After visit, our students have clicked pictures at hospital and then we leave the place. Studenjoyed the visit and grasped knowledge.

This visit is only possible by consistence guidance and support of our respected Campus Principal Dr. N .S .Vyawahare Sir and our HOD Dr. A. D. Chimbalkar sir .