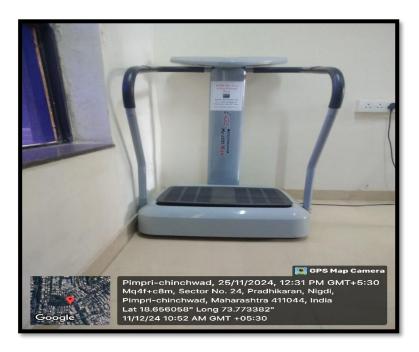

ts    |
| 2       | Photos of NSS camp                        | View Documents    |
| 3       | Photos of ladies toilet                   | View Documents    |
| 4       | Photos of sanitary pad dispensing machine | View Documents    |
| 5       | Photos of girls common room               | View Documents    |
| 6       | Photos of girls hostel                    | View Documents    |
| 7       | Vibrating Machine                         | View Documents    |
| 8       | First Aid Cum Sick Room                   | View Documents    |

## SUMMARY



# **CCTV Photos**



# Girls, Boys and Womens NSS Camp





# **Ladies Toilet**



## **Automatic Sanitary Napkin Vending Machine**



**Girls Common Room** 



## Ladies Hostel with Lady Security



## **Eagle Health Mate (Vibrating Machine**



## First Aid Cum Sick Room