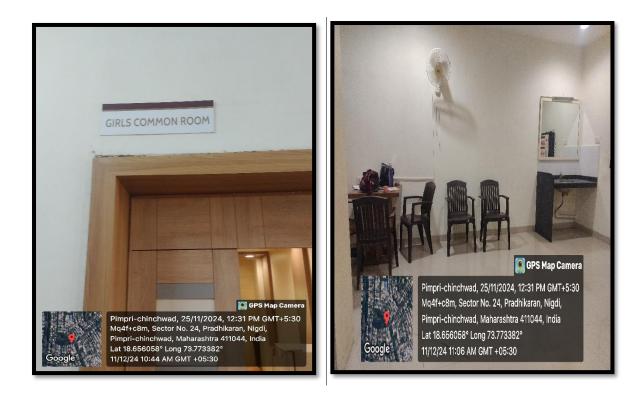

----------------|
| 1       | Photos of CCTV                            | View Documents    |
| 2       | Photos of NSS camp                        | View Documents    |
| 3       | Photos of ladies toilet                   | View Documents    |
| 4       | Photos of sanitary pad dispensing machine | View Documents    |
| 5       | Photos of girls common room               | View Documents    |
| 6       | Photos of girls hostel                    | View Documents    |
| 7       | Vibrating Machine                         | View Documents    |
| 8       | First Aid Cum Sick Room                   | View Documents    |

## SUMMARY



# **CCTV Photos**



# Girls, Boys and Womens NSS Camp





# **Ladies Toilet**



## **Automatic Sanitary Napkin Vending Machine**



**Girls Common Room** 



## Ladies Hostel with Lady Security



## **Eagle Health Mate (Vibrating Machine**



## First Aid Cum Sick Room