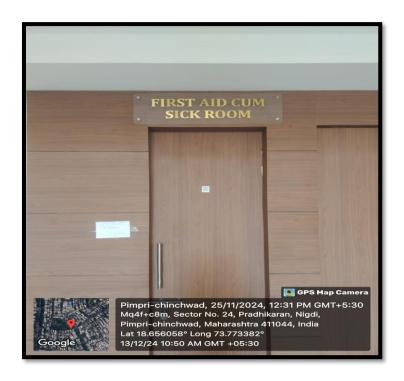

NSS camp                        | View Documents    |
| 3       | Photos of ladies toilet                   | View Documents    |
| 4       | Photos of sanitary pad dispensing machine | View Documents    |
| 5       | Photos of girls common room               | View Documents    |
| 6       | Photos of girls hostel                    | View Documents    |
| 7       | Vibrating Machine                         | View Documents    |
| 8       | First Aid Cum Sick Room                   | View Documents    |

## SUMMARY



# **CCTV Photos**



# Girls, Boys and Womens NSS Camp





# **Ladies Toilet**



## **Automatic Sanitary Napkin Vending Machine**



**Girls Common Room** 



## Ladies Hostel with Lady Security



## **Eagle Health Mate (Vibrating Machine**



## First Aid Cum Sick Room