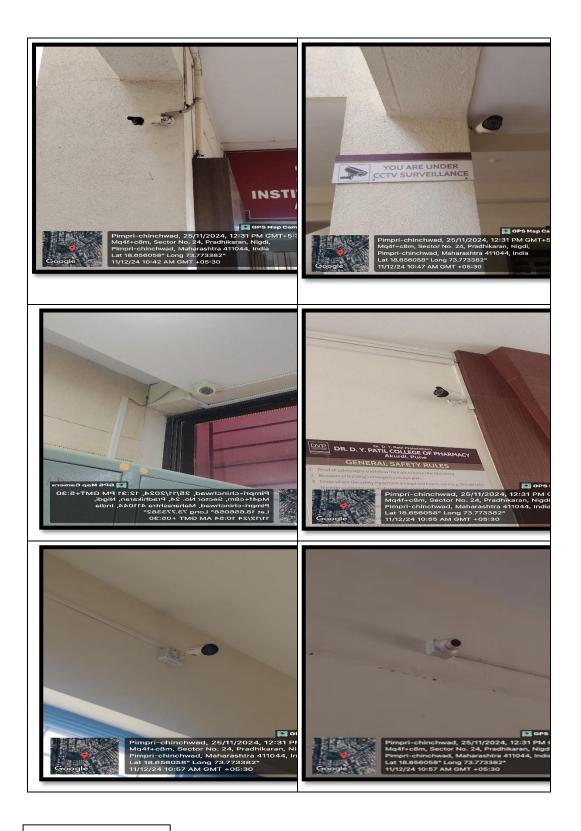

# 7.1.1 Specific Facilities Provided For Women In College /Campus

The College are under CCTV observation for safety and security and has separate hostel facility for boys and girls with necessary facilities. The security is ensured through 24\*7 security services available on campus. In NSS camp, female faculty are accompanied by male colleague. The college has provided separate Girl's Common Room with necessary facilities like Sanitary Napkin Vending Machine and First Aid Cum Sick Room etc.

# **CCTV Photos**