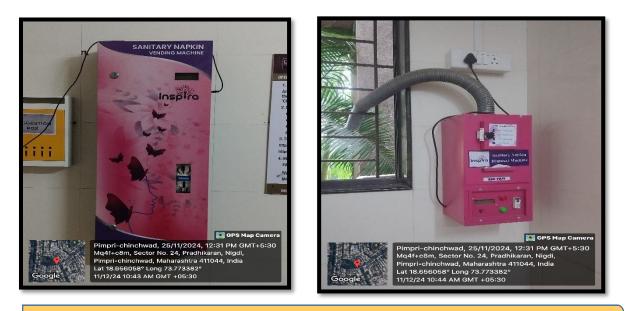

----------------------|-------------------|
| 1       | Photos of CCTV                            | View Documents    |
| 2       | Photos of NSS camp                        | View Documents    |
| 3       | Photos of ladies toilet                   | View Documents    |
| 4       | Photos of sanitary pad dispensing machine | View Documents    |
| 5       | Photos of girls common room               | View Documents    |
| 6       | Photos of girls hostel                    | View Documents    |
| 7       | Vibrating Machine                         | View Documents    |
| 8       | First Aid Cum Sick Room                   | View Documents    |

## SUMMARY



# **CCTV Photos**



# Girls, Boys and Womens NSS Camp





# **Ladies Toilet**



## **Automatic Sanitary Napkin Vending Machine**



**Girls Common Room** 



## Ladies Hostel with Lady Security



## **Eagle Health Mate (Vibrating Machine**



## First Aid Cum Sick Room