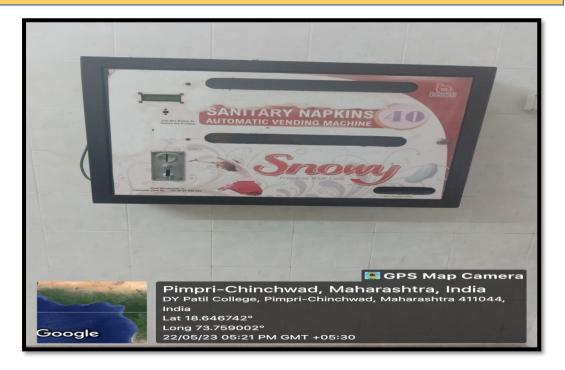

omfortable accommodation. To promote health and fitness, a vibrating machine is also available.

| Sr. No. | Facilities                                | Document Attached |
|---------|-------------------------------------------|-------------------|
| 1       | Photos of CCTV                            | View Documents    |
| 2       | Photos of ladies toilet                   | View Documents    |
| 3       | Photos of sanitary pad dispensing machine | View Documents    |
| 4       | Photos of girls common room               | View Documents    |
| 5       | Photos of girls hostel                    | View Documents    |
| 6       | Vibrating Machine                         | View Documents    |

## SUMMARY

## **CCTV Photos**



# **Ladies Toilet**



# Automatic Sanitary Napkin Machine



# **Girls Common Room**





## Ladies Hostel with Lady Security





## Eagle Health Mate (Vibrating Machine