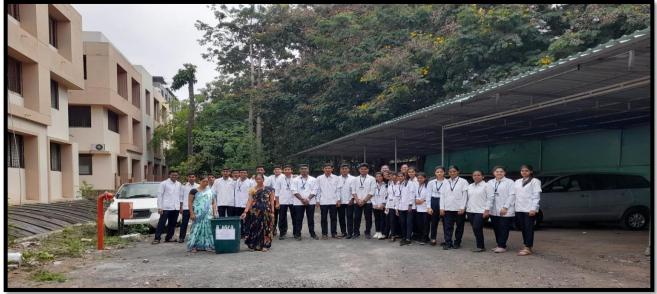

### **Activity No.1:**

Name of the activity: World Environment Day

Venue: Dr. D. Y. Patil Educational Complex Campus, Akurdi, Pune.

Date: 05/06/2023

**Students Participated: 28** 

Po's attended: PO2, PO5, P06, PO8, PO11

#### Report:

On world environment day Dr. D. Y. Patil College was arranged the programme with NSS volunteers and other students form the college, the theme was "**Plastic Free Campus**". Students form F. Y. B. Pharm took the round in the college campus and explained the importance of removing plastic from day to day life.

The programme was having following schedule like

- 1. Inauguration of Plastic Waste Collection depots.
- 2. Speech by volunteer.
- 3. Training to housekeeping staff.
- 4. Campus cleaning / collection of plastic waste.