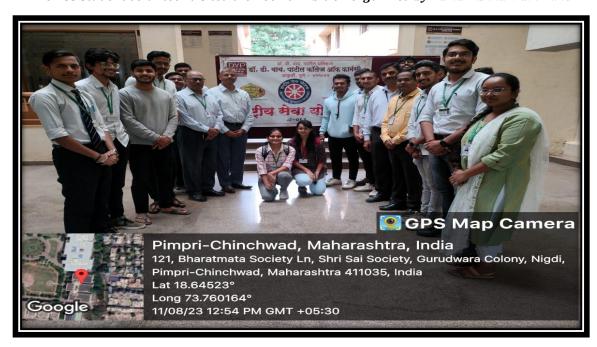

### **Activity No. 2:**

Name of the activity: International Yoga Day Celebration

Venue: At Dr. D. Y. Patil College of Pharmacy, Akurdi, Pune.

Date: 21/06/2023

Students: 40

Po's attended: PO2, PO5, P06, PO8, PO11

Faculty members and volunteers involved in the International Yoga Day Celebration

International Yoga Day Celebration

**Back To Summary** 

List of Students Participated in NSS Activities 2023-2024 Name of the activity: International Yoga Day Celebration Date: 21/06/2023