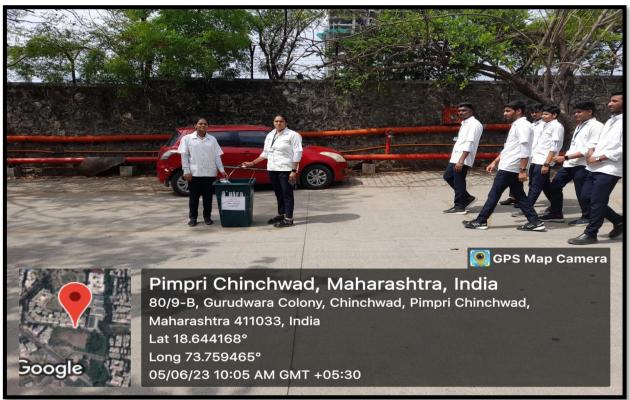

### **Activity No.1:**

Name of the activity: World Environment Day

Venue: Dr. D. Y. Patil Educational Complex Campus, Akurdi, Pune.

Date: 05/06/2023

**Students Participated: 28** 

Po's attended: PO2, PO5, P06, PO8, PO11

#### Report:

On world environment day Dr. D. Y. Patil College was arranged the programme with NSS volunteers and other students form the college, the theme was "**Plastic Free Campus**". Students form F. Y. B. Pharm took the round in the college campus and explained the importance of removing plastic from day to day life.

The programme was having following schedule like

- 1. Inauguration of Plastic Waste Collection depots.
- 2. Speech by volunteer.
- 3. Training to housekeeping staff.
- 4. Campus cleaning / collection of plastic waste.

Handover

separate dustbin for plastic waste to supporting staff.

## 1. Inauguration and handover of separate dustbin for plastic waste to supporting staff.

Dr. Ramesh Katedeshmukh was explain the importance of the Plastic free environment and the adverse effects of plastic on the human beings and other issues related to the plastic that may cause the harm the entire human race. He also explained the measures that we have to look for the eradication of plastic form its use. Mr. Prajwal Khamkar NSS volunteer was explained about the