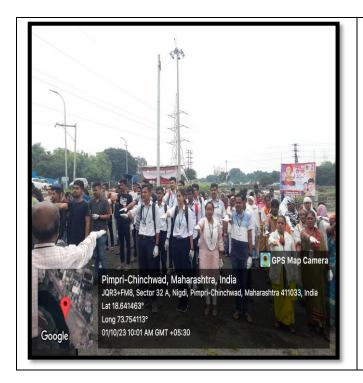

# **Summary of NSS Activities (2023-2024)**

| Sr. | Particulars                                                                        | Date                    |
|-----|------------------------------------------------------------------------------------|-------------------------|
| No. | <del>- w- v</del>                                                                  | 2                       |
| 1.  | World Environment Day                                                              | 05/06/2023              |
| 2.  | International Yoga Day                                                             | 21/06/2023              |
| 3.  | <b>Essay writing on Pune: Queen of Deccan</b>                                      | 16/07/2023              |
| 4.  | International Youth Day                                                            | 11/08/2023              |
| 5.  | Meri Mitti Mera Desh                                                               | 15/08/2023              |
| 6.  | Voter Registration Camp                                                            | 14/09/2023              |
| 7.  | Swacha Bharat Abhiyan Rally                                                        | 15/09/2023              |
| 8.  | NSS Day Celebration                                                                | 22/09/2023              |
| 9.  | World Pharmacist Day                                                               | 25/09/2023              |
| 10. | River Cleanliness Drive                                                            | 01/10/2023              |
|     | <b>NSS</b> winter Camp Activities                                                  |                         |
| 11. | <u>Inauguration</u>                                                                |                         |
| 12. | Tree plantation and cleanliness campaign                                           |                         |
| 13. | Education and inoculation of good values to Zilla Parishad Primary school students |                         |
| 14. | Health survey in Chikhalse village.                                                | 29/01/24 to<br>04/02/24 |
| 15. | Interaction with College alumni                                                    | V4/V2/24                |
| 16. | Conservation and cleanliness of the Historical Monument                            |                         |
| 17. | <b>Concluding ceremony of the NSS Winter Camp</b>                                  |                         |