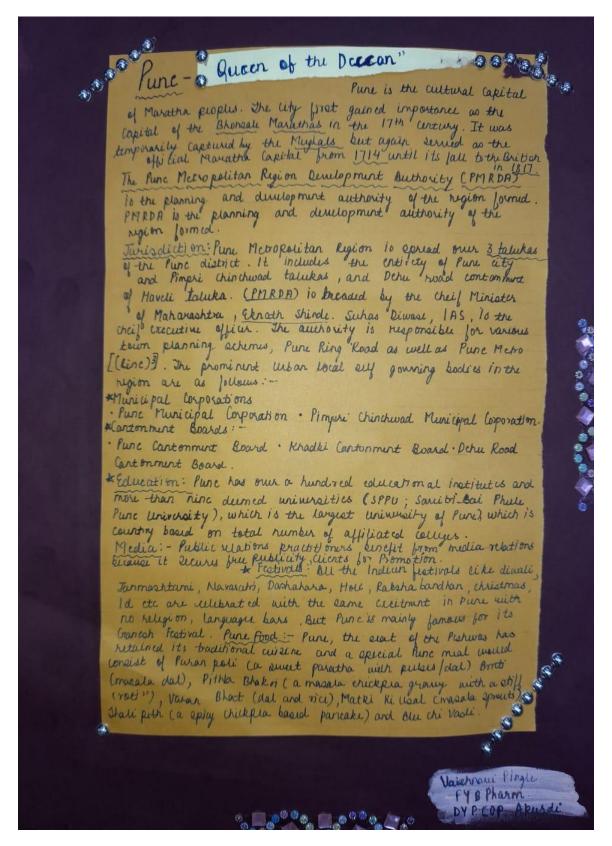

F. Y. B. Pharm 'Vaishnavi Pingle' selected for best assay writing participant from the college. She wrote assay

having topic of 'Pune: Queen of Deccan'. The college appreciate her thinking ability and encourage her talent.

The Assay written by F. Y. B. Pharm student Vaishnavi Pingle