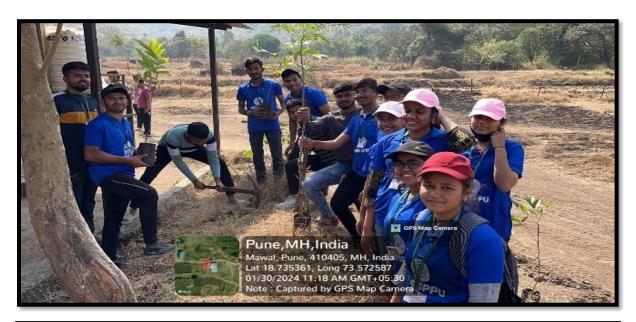

# **Summary of NSS Activities (2023-2024)**

| Sr. | Particulars                                                                        | Date                    |
|-----|------------------------------------------------------------------------------------|-------------------------|
| No. | <del>- w- v</del>                                                                  | 2                       |
| 1.  | World Environment Day                                                              | 05/06/2023              |
| 2.  | International Yoga Day                                                             | 21/06/2023              |
| 3.  | <b>Essay writing on Pune: Queen of Deccan</b>                                      | 16/07/2023              |
| 4.  | International Youth Day                                                            | 11/08/2023              |
| 5.  | Meri Mitti Mera Desh                                                               | 15/08/2023              |
| 6.  | Voter Registration Camp                                                            | 14/09/2023              |
| 7.  | Swacha Bharat Abhiyan Rally                                                        | 15/09/2023              |
| 8.  | NSS Day Celebration                                                                | 22/09/2023              |
| 9.  | World Pharmacist Day                                                               | 25/09/2023              |
| 10. | River Cleanliness Drive                                                            | 01/10/2023              |
|     | <b>NSS</b> winter Camp Activities                                                  |                         |
| 11. | <u>Inauguration</u>                                                                |                         |
| 12. | Tree plantation and cleanliness campaign                                           |                         |
| 13. | Education and inoculation of good values to Zilla Parishad Primary school students |                         |
| 14. | Health survey in Chikhalse village.                                                | 29/01/24 to<br>04/02/24 |
| 15. | Interaction with College alumni                                                    | V4/V2/24                |
| 16. | Conservation and cleanliness of the Historical Monument                            |                         |
| 17. | <b>Concluding ceremony of the NSS Winter Camp</b>                                  |                         |