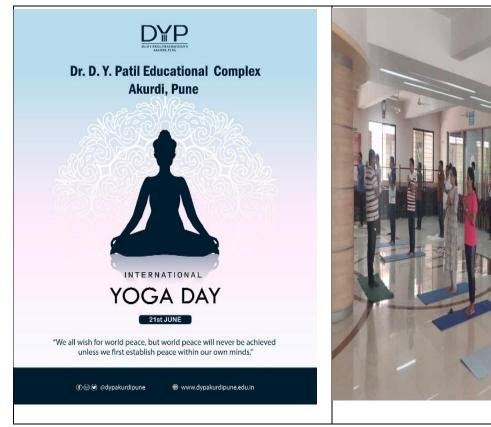

### **Activity No. 2:**

Name of the activity: International Yoga Day Celebration

Venue: At Dr. D. Y. Patil College of Pharmacy, Akurdi, Pune.

Date: 21/06/2023

Students: 40

Po's attended: PO2, PO5, P06, PO8, PO11

### **Brief Report:**

The purpose of International Yoga Day is to raise consciousness about the benefits of practicing yoga and to encourage the holistic approach to health and well-being. Yoga is an ancient physical, mental, and spiritual practice that originated in India. It combines physical postures (asanas), breathing exercises (pranayama), and meditation for the enrichment of physical strength, flexibility, mental clarity, and emotional balance.

Today on the occasion of International Yoga day teachers, students and non-teaching staff performed yoga to give message about health and wellness, the continuous practice of yoga can result in various abilities, making life happy and healthy.