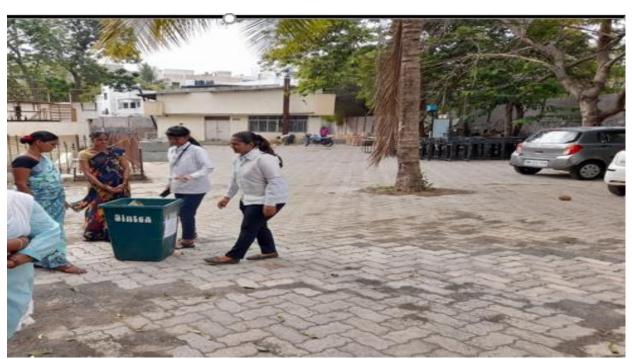

practical methods of plastic eradication and avoiding the plastic from its use. The harmful ness of plastic to the humans as well as animals was explain in his training session.

Training to nonteaching staff and supporting staff for creation of plastic awareness.

Students and non-teaching staff members taking a tour around the campus and various parking areas for separation of plastic waste

Students

creating awareness in the campus

Students explain Waste management and separation/classification of waste to supporting staff