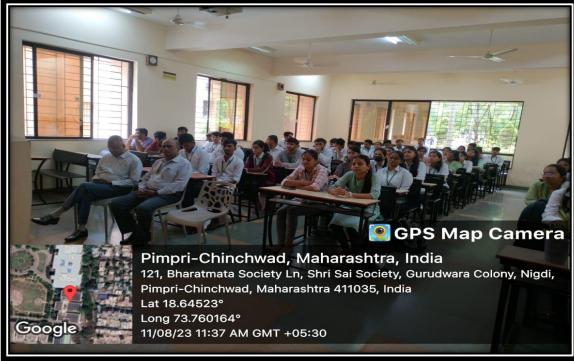

### **Activity No. 2:**

Name of the activity: International Yoga Day Celebration

Venue: At Dr. D. Y. Patil College of Pharmacy, Akurdi, Pune.

Date: 21/06/2023

Students: 40

Po's attended: PO2, PO5, P06, PO8, PO11

### **Brief Report:**

The purpose of International Yoga Day is to raise consciousness about the benefits of practicing yoga and to encourage the holistic approach to health and well-being. Yoga is an ancient physical, mental, and spiritual practice that originated in India. It combines physical postures (asanas), breathing exercises (pranayama), and meditation for the enrichment of physical strength, flexibility, mental clarity, and emotional balance.

Today on the occasion of International Yoga day teachers, students and non-teaching staff performed yoga to give message about health and wellness, the continuous practice of yoga can result in various abilities, making life happy and healthy.