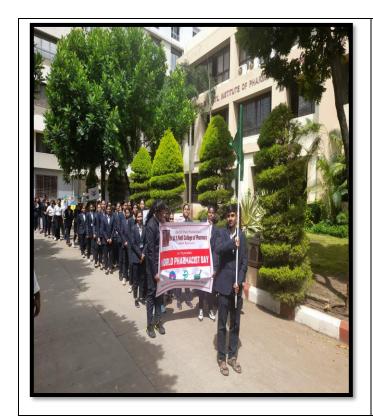

# **Summary of NSS Activities (2023-2024)**

| Sr. | Particulars                                                                        | Date                    |
|-----|------------------------------------------------------------------------------------|-------------------------|
| No. | <del>- w- v</del>                                                                  | 2                       |
| 1.  | World Environment Day                                                              | 05/06/2023              |
| 2.  | International Yoga Day                                                             | 21/06/2023              |
| 3.  | <b>Essay writing on Pune: Queen of Deccan</b>                                      | 16/07/2023              |
| 4.  | International Youth Day                                                            | 11/08/2023              |
| 5.  | Meri Mitti Mera Desh                                                               | 15/08/2023              |
| 6.  | Voter Registration Camp                                                            | 14/09/2023              |
| 7.  | Swacha Bharat Abhiyan Rally                                                        | 15/09/2023              |
| 8.  | NSS Day Celebration                                                                | 22/09/2023              |
| 9.  | World Pharmacist Day                                                               | 25/09/2023              |
| 10. | River Cleanliness Drive                                                            | 01/10/2023              |
|     | <b>NSS</b> winter Camp Activities                                                  |                         |
| 11. | <u>Inauguration</u>                                                                |                         |
| 12. | Tree plantation and cleanliness campaign                                           |                         |
| 13. | Education and inoculation of good values to Zilla Parishad Primary school students |                         |
| 14. | Health survey in Chikhalse village.                                                | 29/01/24 to<br>04/02/24 |
| 15. | Interaction with College alumni                                                    | V4/V2/24                |
| 16. | Conservation and cleanliness of the Historical Monument                            |                         |
| 17. | <b>Concluding ceremony of the NSS Winter Camp</b>                                  |                         |