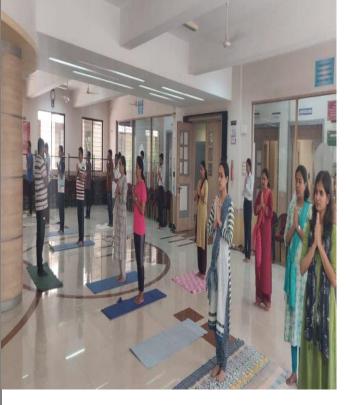

Today on the occasion of International Yoga day teachers, students and non-teaching staff performed yoga to give message about health and wellness, the continuous practice of yoga can result in various abilities, making life happy and healthy.

Faculty members and volunteers involved in the International Yoga Day Celebration

International Yoga Day Celebration

**Back To Summary** 

List of Students Participated in NSS Activities 2023-2024 Name of the activity: International Yoga Day Celebration Date: 21/06/2023