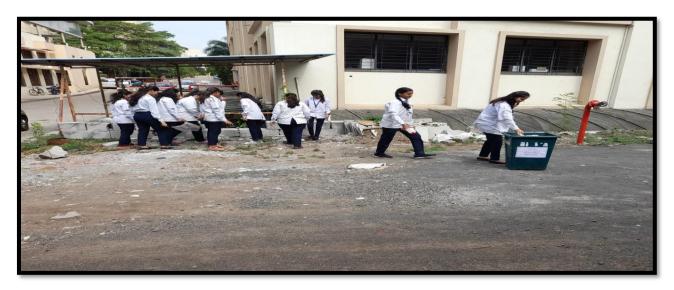

The programme was having following schedule like

- 1. Inauguration of Plastic Waste Collection depots.
- 2. Speech by volunteer.
- 3. Training to housekeeping staff.
- 4. Campus cleaning / collection of plastic waste.

Handover

separate dustbin for plastic waste to supporting staff.