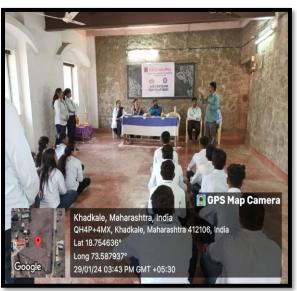

# **Summary of NSS Activities (2023-2024)**

| Sr. | Particulars                                                                        | Date                    |
|-----|------------------------------------------------------------------------------------|-------------------------|
| No. | <del>- w- v</del>                                                                  | 2                       |
| 1.  | World Environment Day                                                              | 05/06/2023              |
| 2.  | International Yoga Day                                                             | 21/06/2023              |
| 3.  | <b>Essay writing on Pune: Queen of Deccan</b>                                      | 16/07/2023              |
| 4.  | International Youth Day                                                            | 11/08/2023              |
| 5.  | Meri Mitti Mera Desh                                                               | 15/08/2023              |
| 6.  | Voter Registration Camp                                                            | 14/09/2023              |
| 7.  | Swacha Bharat Abhiyan Rally                                                        | 15/09/2023              |
| 8.  | NSS Day Celebration                                                                | 22/09/2023              |
| 9.  | World Pharmacist Day                                                               | 25/09/2023              |
| 10. | River Cleanliness Drive                                                            | 01/10/2023              |
|     | <b>NSS</b> winter Camp Activities                                                  |                         |
| 11. | <u>Inauguration</u>                                                                |                         |
| 12. | Tree plantation and cleanliness campaign                                           |                         |
| 13. | Education and inoculation of good values to Zilla Parishad Primary school students |                         |
| 14. | Health survey in Chikhalse village.                                                | 29/01/24 to<br>04/02/24 |
| 15. | Interaction with College alumni                                                    | V4/V2/24                |
| 16. | Conservation and cleanliness of the Historical Monument                            |                         |
| 17. | <b>Concluding ceremony of the NSS Winter Camp</b>                                  |                         |