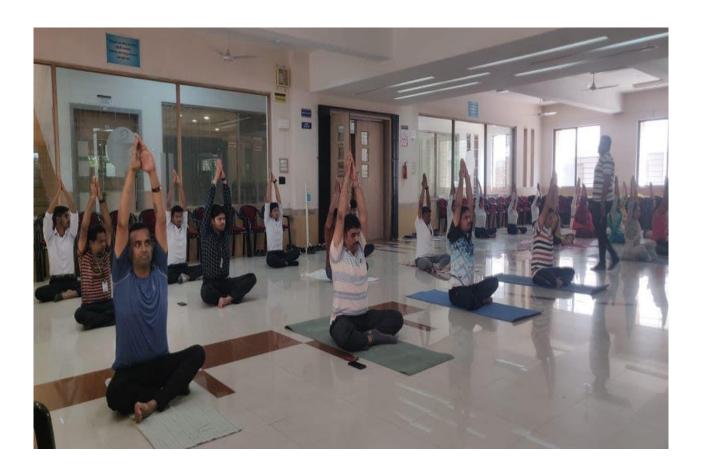

### **Activity No. 2:**

Name of the activity: International Yoga Day Celebration

Venue: At Dr. D. Y. Patil College of Pharmacy, Akurdi, Pune.

Date: 21/06/2023

Students: 40

Po's attended: PO2, PO5, P06, PO8, PO11

### **Brief Report:**

The purpose of International Yoga Day is to raise consciousness about the benefits of practicing yoga and to encourage the holistic approach to health and well-being. Yoga is an ancient physical, mental, and spiritual practice that originated in India. It combines physical postures (asanas), breathing exercises (pranayama), and meditation for the enrichment of physical strength, flexibility, mental clarity, and emotional balance.

Today on the occasion of International Yoga day teachers, students and non-teaching staff performed yoga to give message about health and wellness, the continuous practice of yoga can result in various abilities, making life happy and healthy.

Faculty members and volunteers involved in the International Yoga Day Celebration

International Yoga Day Celebration

**Back To Summary** 

List of Students Participated in NSS Activities 2023-2024 Name of the activity: International Yoga Day Celebration Date: 21/06/2023