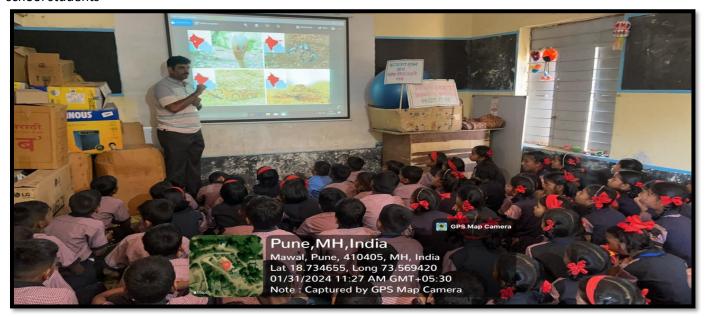

# **Summary of NSS Activities (2023-2024)**

| Sr. | Particulars                                                                        | Date                    |
|-----|------------------------------------------------------------------------------------|-------------------------|
| No. | <del>- w- v</del>                                                                  | 2                       |
| 1.  | World Environment Day                                                              | 05/06/2023              |
| 2.  | International Yoga Day                                                             | 21/06/2023              |
| 3.  | <b>Essay writing on Pune: Queen of Deccan</b>                                      | 16/07/2023              |
| 4.  | International Youth Day                                                            | 11/08/2023              |
| 5.  | Meri Mitti Mera Desh                                                               | 15/08/2023              |
| 6.  | Voter Registration Camp                                                            | 14/09/2023              |
| 7.  | Swacha Bharat Abhiyan Rally                                                        | 15/09/2023              |
| 8.  | NSS Day Celebration                                                                | 22/09/2023              |
| 9.  | World Pharmacist Day                                                               | 25/09/2023              |
| 10. | River Cleanliness Drive                                                            | 01/10/2023              |
|     | <b>NSS</b> winter Camp Activities                                                  |                         |
| 11. | <u>Inauguration</u>                                                                |                         |
| 12. | Tree plantation and cleanliness campaign                                           |                         |
| 13. | Education and inoculation of good values to Zilla Parishad Primary school students |                         |
| 14. | Health survey in Chikhalse village.                                                | 29/01/24 to<br>04/02/24 |
| 15. | Interaction with College alumni                                                    | V4/V2/24                |
| 16. | Conservation and cleanliness of the Historical Monument                            |                         |
| 17. | <b>Concluding ceremony of the NSS Winter Camp</b>                                  |                         |