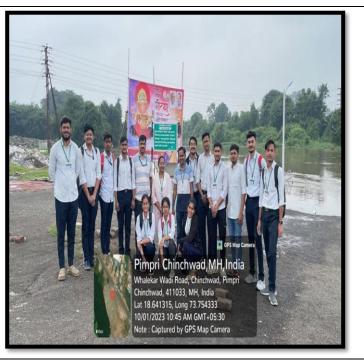

# **Summary of NSS Activities (2023-2024)**

| Sr. | Particulars                                                                        | Date                    |
|-----|------------------------------------------------------------------------------------|-------------------------|
| No. | <del>- w- v</del>                                                                  | 2                       |
| 1.  | World Environment Day                                                              | 05/06/2023              |
| 2.  | International Yoga Day                                                             | 21/06/2023              |
| 3.  | <b>Essay writing on Pune: Queen of Deccan</b>                                      | 16/07/2023              |
| 4.  | International Youth Day                                                            | 11/08/2023              |
| 5.  | Meri Mitti Mera Desh                                                               | 15/08/2023              |
| 6.  | Voter Registration Camp                                                            | 14/09/2023              |
| 7.  | Swacha Bharat Abhiyan Rally                                                        | 15/09/2023              |
| 8.  | NSS Day Celebration                                                                | 22/09/2023              |
| 9.  | World Pharmacist Day                                                               | 25/09/2023              |
| 10. | River Cleanliness Drive                                                            | 01/10/2023              |
|     | <b>NSS</b> winter Camp Activities                                                  |                         |
| 11. | <u>Inauguration</u>                                                                |                         |
| 12. | Tree plantation and cleanliness campaign                                           |                         |
| 13. | Education and inoculation of good values to Zilla Parishad Primary school students |                         |
| 14. | Health survey in Chikhalse village.                                                | 29/01/24 to<br>04/02/24 |
| 15. | Interaction with College alumni                                                    | V4/V2/24                |
| 16. | Conservation and cleanliness of the Historical Monument                            |                         |
| 17. | <b>Concluding ceremony of the NSS Winter Camp</b>                                  |                         |