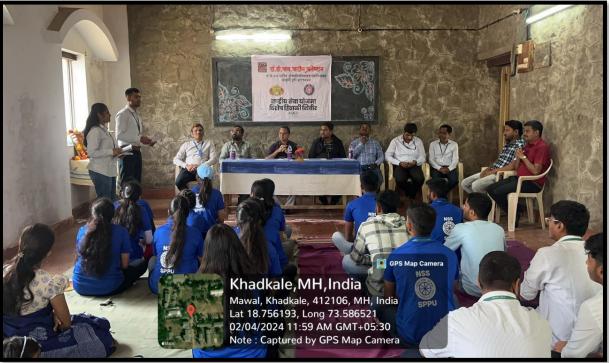

# **Summary of NSS Activities (2023-2024)**

| Sr. | Particulars                                                                        | Date                    |
|-----|------------------------------------------------------------------------------------|-------------------------|
| No. | <del>- w- v</del>                                                                  | 2                       |
| 1.  | World Environment Day                                                              | 05/06/2023              |
| 2.  | International Yoga Day                                                             | 21/06/2023              |
| 3.  | <b>Essay writing on Pune: Queen of Deccan</b>                                      | 16/07/2023              |
| 4.  | International Youth Day                                                            | 11/08/2023              |
| 5.  | Meri Mitti Mera Desh                                                               | 15/08/2023              |
| 6.  | Voter Registration Camp                                                            | 14/09/2023              |
| 7.  | Swacha Bharat Abhiyan Rally                                                        | 15/09/2023              |
| 8.  | NSS Day Celebration                                                                | 22/09/2023              |
| 9.  | World Pharmacist Day                                                               | 25/09/2023              |
| 10. | River Cleanliness Drive                                                            | 01/10/2023              |
|     | <b>NSS</b> winter Camp Activities                                                  |                         |
| 11. | <u>Inauguration</u>                                                                |                         |
| 12. | Tree plantation and cleanliness campaign                                           |                         |
| 13. | Education and inoculation of good values to Zilla Parishad Primary school students |                         |
| 14. | Health survey in Chikhalse village.                                                | 29/01/24 to<br>04/02/24 |
| 15. | Interaction with College alumni                                                    | V4/V2/24                |
| 16. | Conservation and cleanliness of the Historical Monument                            |                         |
| 17. | <b>Concluding ceremony of the NSS Winter Camp</b>                                  |                         |