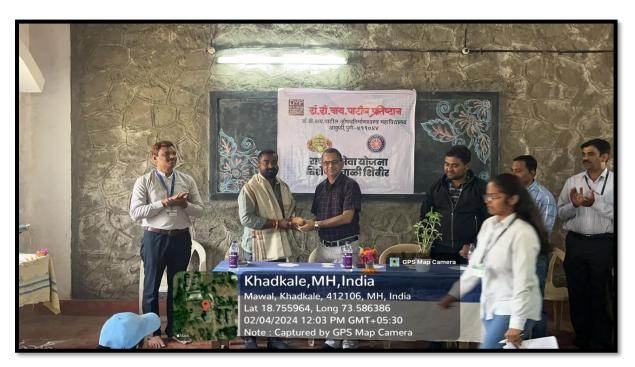

# **Summary of NSS Activities (2023-2024)**

| Sr. | Particulars                                                                        | Date                    |
|-----|------------------------------------------------------------------------------------|-------------------------|
| No. | <del>- w- v</del>                                                                  | 2                       |
| 1.  | World Environment Day                                                              | 05/06/2023              |
| 2.  | International Yoga Day                                                             | 21/06/2023              |
| 3.  | <b>Essay writing on Pune: Queen of Deccan</b>                                      | 16/07/2023              |
| 4.  | International Youth Day                                                            | 11/08/2023              |
| 5.  | Meri Mitti Mera Desh                                                               | 15/08/2023              |
| 6.  | Voter Registration Camp                                                            | 14/09/2023              |
| 7.  | Swacha Bharat Abhiyan Rally                                                        | 15/09/2023              |
| 8.  | NSS Day Celebration                                                                | 22/09/2023              |
| 9.  | World Pharmacist Day                                                               | 25/09/2023              |
| 10. | River Cleanliness Drive                                                            | 01/10/2023              |
|     | <b>NSS</b> winter Camp Activities                                                  |                         |
| 11. | <u>Inauguration</u>                                                                |                         |
| 12. | Tree plantation and cleanliness campaign                                           |                         |
| 13. | Education and inoculation of good values to Zilla Parishad Primary school students |                         |
| 14. | Health survey in Chikhalse village.                                                | 29/01/24 to<br>04/02/24 |
| 15. | Interaction with College alumni                                                    | V4/V2/24                |
| 16. | Conservation and cleanliness of the Historical Monument                            |                         |
| 17. | <b>Concluding ceremony of the NSS Winter Camp</b>                                  |                         |