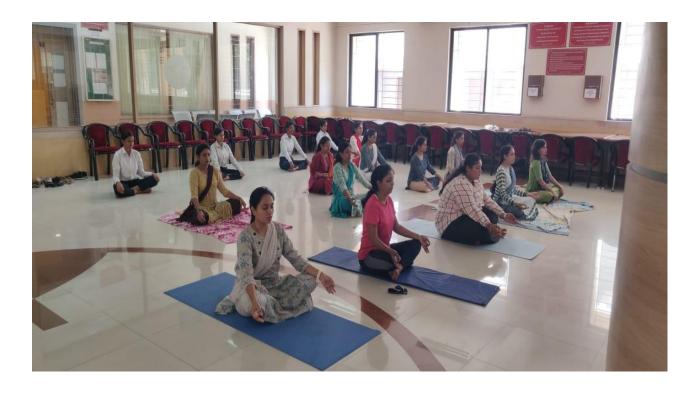

### **Activity No. 2:**

Name of the activity: International Yoga Day Celebration

Venue: At Dr. D. Y. Patil College of Pharmacy, Akurdi, Pune.

Date: 21/06/2023

Students: 40

Po's attended: PO2, PO5, P06, PO8, PO11

### **Brief Report:**

The purpose of International Yoga Day is to raise consciousness about the benefits of practicing yoga and to encourage the holistic approach to health and well-being. Yoga is an ancient physical, mental, and spiritual practice that originated in India. It combines physical postures (asanas), breathing exercises (pranayama), and meditation for the enrichment of physical strength, flexibility, mental clarity, and emotional balance.

Today on the occasion of International Yoga day teachers, students and non-teaching staff performed yoga to give message about health and wellness, the continuous practice of yoga can result in various abilities, making life happy and healthy.