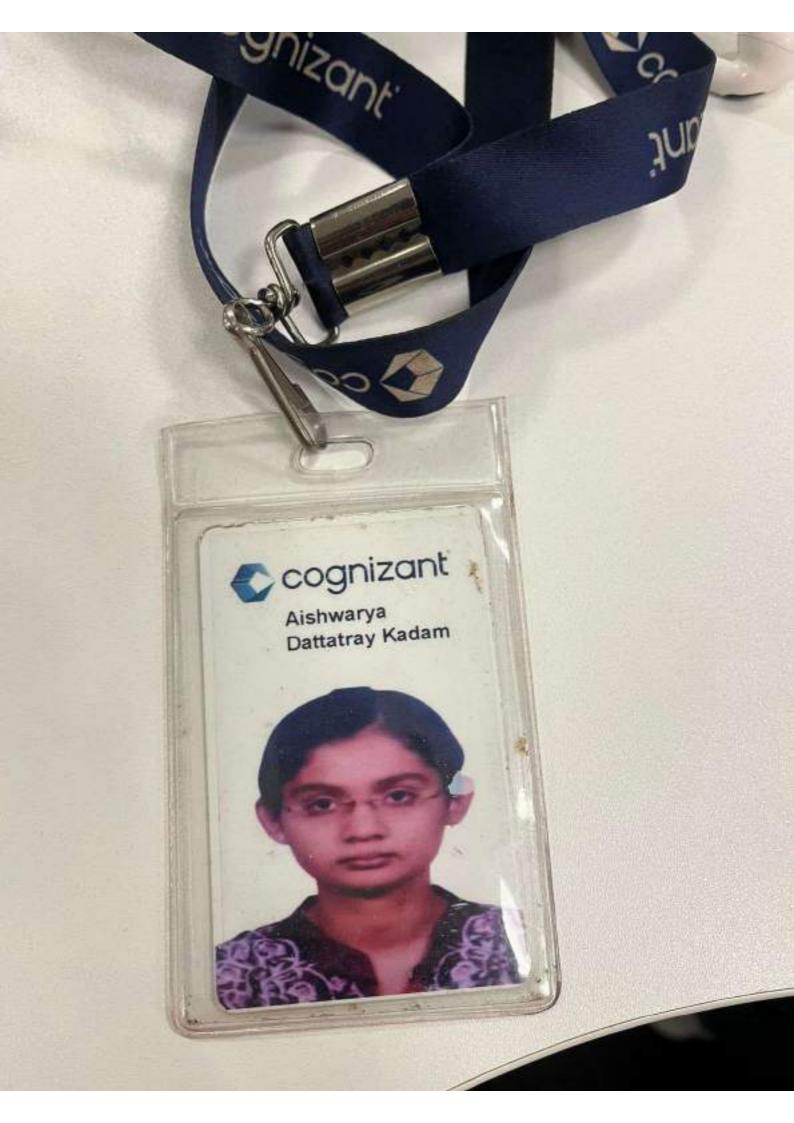

Regd Office: 115/535, Old Mahabalipuram Road, Okkiam Thoraipakkam, Chennai - 600 097

Name: Kajal Jagdale Designation: Trainee - Junior Data

Analyst

Date: 28th August 2024

To,

Mohini Tawade,

Contact: +91 70383 50857