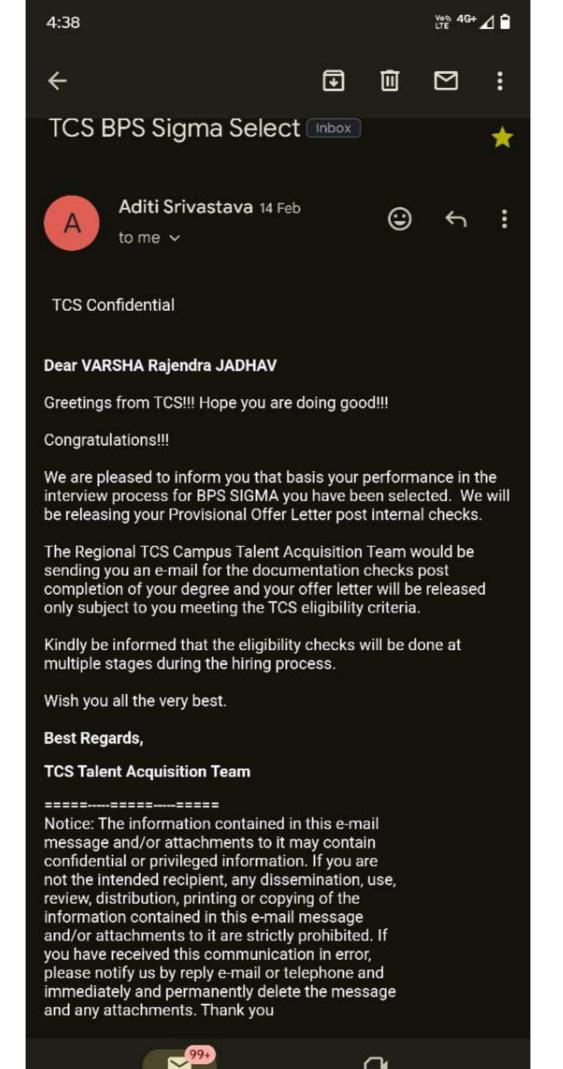

# **Fwd: TCS BPS Sigma Select**

1 message

Tejas Dhanuka <tejasdhanuka123@gmail.com>

Fri, Dec 13, 2024 at 4:07 PM

To: "vaibhavvaidya@dyppharmaakurdi.ac.in" <vaibhavvaidya@dyppharmaakurdi.ac.in>

----- Forwarded message ------

From: Aditi Srivastava <aditi.srivastava6@tcs.com>

Date: Wed, Feb 14, 2024, 2:06 PM Subject: TCS BPS Sigma Select

To: tejasdhanuka123@gmail.com <tejasdhanuka123@gmail.com>

TCS Confidential

## Dear TEJAS Jagdish DHANUKA

Greetings from TCS!!! Hope you are doing good!!!

Congratulations!!!

We are pleased to inform you that basis your performance in the interview process for BPS SIGMA you have been selected. We will be releasing your Provisional Offer Letter post internal checks.

The Regional TCS Campus Talent Acquisition Team would be sending you an e-mail for the documentation checks post completion of your degree and your offer letter will be released only subject to you meeting the TCS eligibility criteria.

Kindly be informed that the eligibility checks will be done at multiple stages during the hiring process.

Wish you all the very best.

Best Regards,

**TCS Talent Acquisition Team** 

Notice: The information contained in this e-mail message and/or attachments to it may contain confidential or privileged information. If you are not the intended recipient, any dissemination, use, review, distribution, printing or copying of the information contained in this e-mail message and/or attachments to it are strictly prohibited. If you have received this communication in error, please notify us by reply e-mail or telephone and immediately and permanently delete the message and any attachments. Thank you